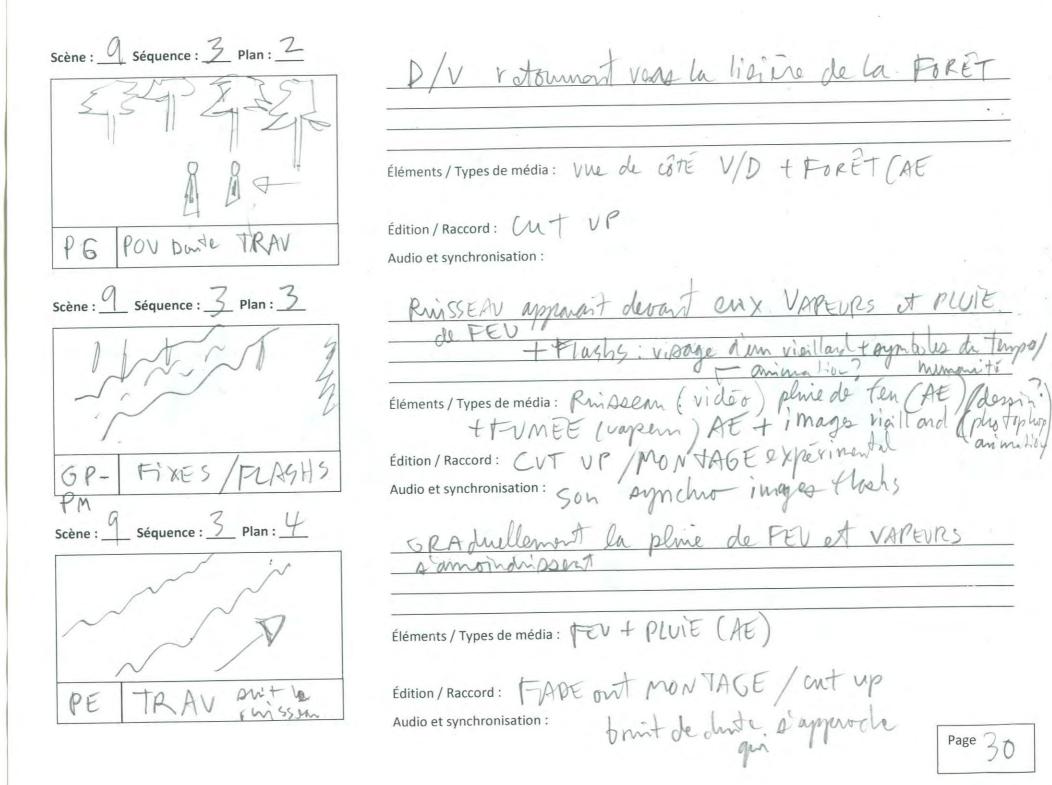

Face contritore Scène: Séquence: 3 Plan: 6 DANTE ovanori. Il re bonge pluo. Lumposité variable 4 à 3 groz plans FIXES sons diffirents angles. Éléments/Types de média: DANTE + SOL + Ellim horité ramable 1.1 Édition/Raccord: CUT UP/Fade out NOIR Audio et synchronisation: juste foed back. FIXES SCENE 3: Sur click: modere 1:90 10 CERUE Scène : 3 Séquence : 1 Plan : 1 ROCS DANTE se réveille an bond de l'abine de l'ENPER Éléments/Types de média: De con AE, Dante + Brume AE Édition/Raccord: NOIR/Puis PADE IN Audio et synchronisation: BRuit Dond, PG PLONGEE Scène : 3 Séquence : 1 Plan : 2 PANTE/VIRGILE debonts en hant de MABIME. DANTE regarde en tas, Oh yoit le HEMIN am Éléments/Types de média: D, V, + Lecono AE Vue du bas de Édition / Raccord : CUT UP PE Audio et synchronisation: CONTRE-PLONGÉE Page 10 PANO! bas von han

SCENE 3: Plan: 1º cerche vino le?e orde ANTRES cardos CIEL chomin Verale assembles 1'assenthée 2 in cacle sopt portes 15eg.2 Deg. 3

,

| Scène: $3$ Séquence: $3$ Plan: $3$ |                                                                                                                                                                                                                                                                                                                                                                                                                   |
|------------------------------------|-------------------------------------------------------------------------------------------------------------------------------------------------------------------------------------------------------------------------------------------------------------------------------------------------------------------------------------------------------------------------------------------------------------------|
| PRT-GP Montage                     | Présentation des mambres de l'assembles:  PM: Electre, Herton, Énée, Césan (groupe 1) Démoraite, Diogère. Anaxanne. Thalès (groupe 3) PRT: Héraslite, Orphe, Sévigne (groupe 3) Euclide, Ptolémés (gr. 4) SP: Hippornate, Avicenne, Éléments/Types de média: images Gixas (photos) Avenores  AE: PRE+ yout images villos?  Édition/Raccord: CVT VP  Audio et synchronisation: Montage Aynchro i Musique Moyan-Age |
|                                    |                                                                                                                                                                                                                                                                                                                                                                                                                   |
| Scène : Séquence : Plan : 4        | Pou Dante / vue de l'assemblée, mais du                                                                                                                                                                                                                                                                                                                                                                           |
| CIEL                               | POU Dante/vue de l'assemblée, mais du<br>BORD opposé                                                                                                                                                                                                                                                                                                                                                              |
| prétiassemblée                     |                                                                                                                                                                                                                                                                                                                                                                                                                   |
| Let en + sombre/Rocs               | Éléments/Types de média: Imagls fixes + AE (pré)                                                                                                                                                                                                                                                                                                                                                                  |
| PM: ZOOM out                       | Édition/Raccord: LENT tade Dut Vers non                                                                                                                                                                                                                                                                                                                                                                           |
|                                    | Audio et synchronisation: Fade out + vallenten do Vero plus ungoissant                                                                                                                                                                                                                                                                                                                                            |
| Scène: 4 Séquence: 1 Plan: 120     | ERUE SCENE 4: musique chaotique/Coupurs, etc.                                                                                                                                                                                                                                                                                                                                                                     |
|                                    |                                                                                                                                                                                                                                                                                                                                                                                                                   |
|                                    | Antres printres uxurieux.                                                                                                                                                                                                                                                                                                                                                                                         |
|                                    |                                                                                                                                                                                                                                                                                                                                                                                                                   |
|                                    | Éléments/Types de média: Mogs tixos + video superposé<br>SEXO -D luxure                                                                                                                                                                                                                                                                                                                                           |
| Mar TAC                            | Édition/Baccord: 25000 divisé on doux / CROSS FADE                                                                                                                                                                                                                                                                                                                                                                |
| MONTAGE                            | Édition/Raccord: évan divisé en deux/CROSS FADE<br>Audio et synchronisation: 50 U dain: musigne de construite                                                                                                                                                                                                                                                                                                     |
|                                    | Page 13                                                                                                                                                                                                                                                                                                                                                                                                           |
|                                    | Cris jonissance Page 13                                                                                                                                                                                                                                                                                                                                                                                           |