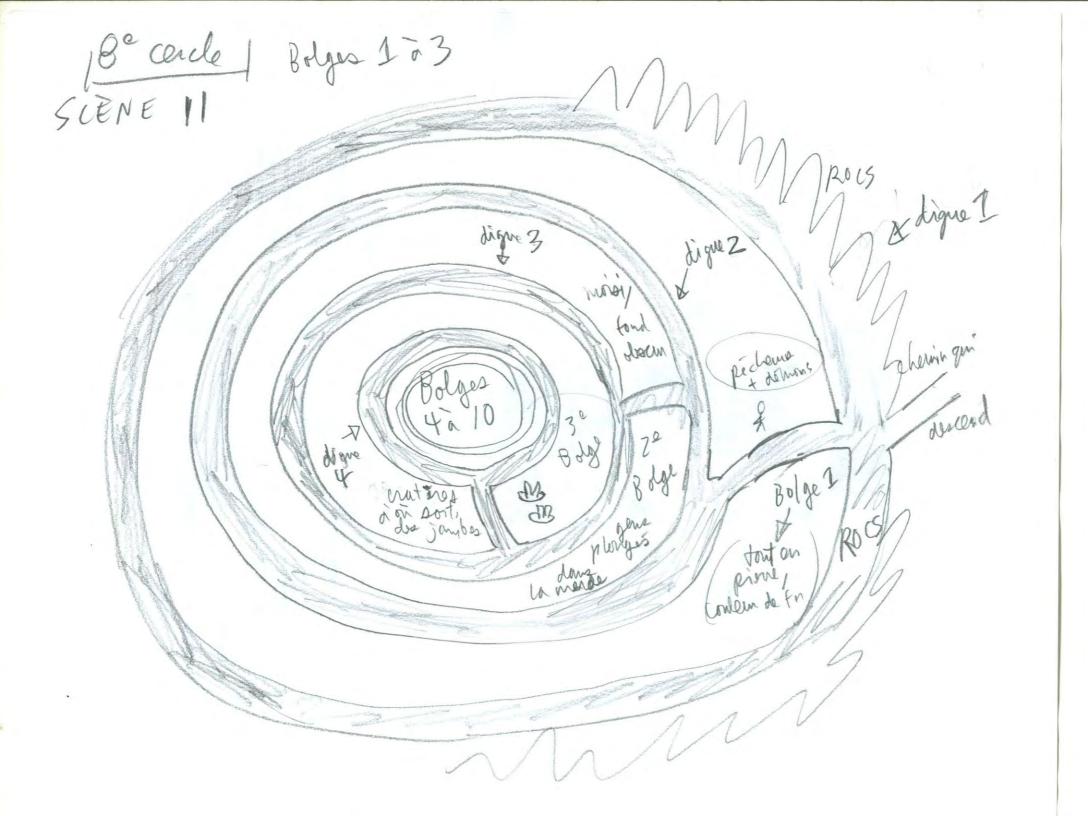

8° coule Bolges 7 10 SCENES 15 à 19 diques dique 7° Bolgo 8º bolge Bolo 10° bolgo serpents + ombres Mulades / + 6 contains 1spenx · Lannos CERCLE + 1 Name interest des amos go ants ande meinte in prints