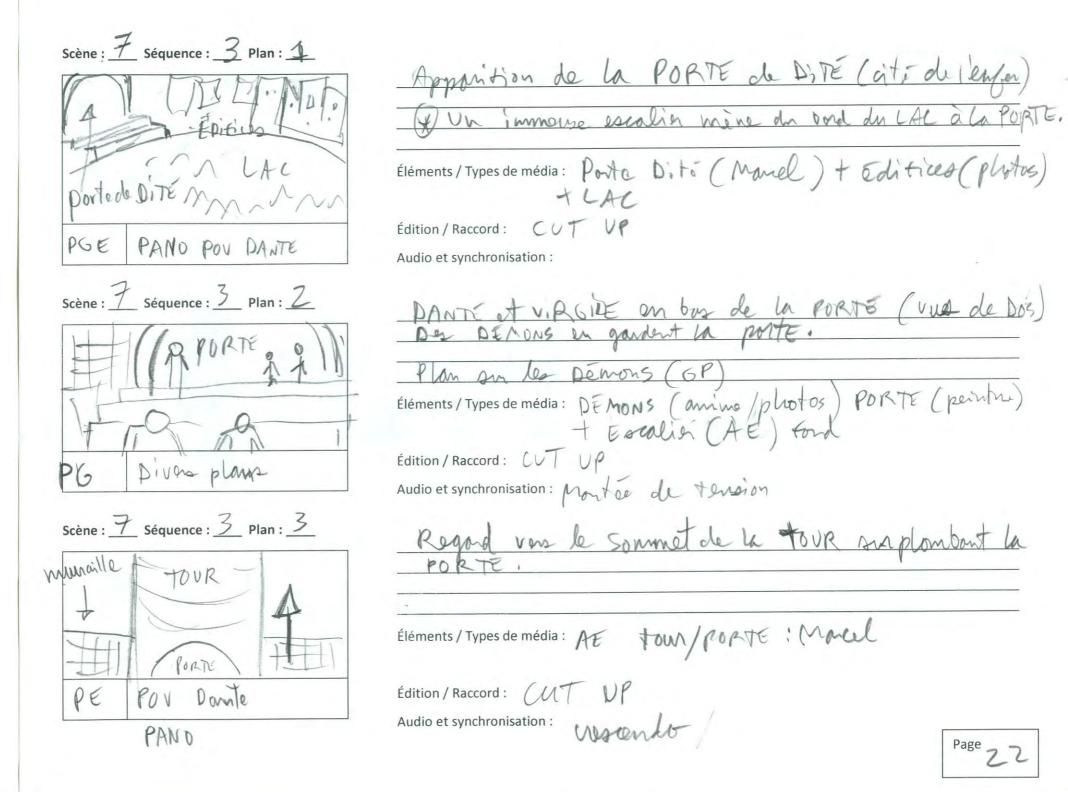

Scèno 6: 4° cerde

poc4 braton Abine Chonin Ames avec poids dans una gouppe

Page Z

SCENE 7:5° CERCLE 2 dammes you Bité TOUR Marins chemin colinax/poneposanx qua (suite ->

SCENE 8: 6° CERCLE 1

| Scène: $8$ Séquence: $2$ Plan: $2$ |                                                         |
|------------------------------------|---------------------------------------------------------|
| (Smitz)                            | FUMEES fietides montant vous DANTE.                     |
| 2065                               | Il se course le MEZ à ranse de la prantem               |
| Caller James (193)                 | Éléments/Types de média: ilem plan prec. + trunée (AE)  |
| DOT -                              | Édition / Raccord :                                     |
| PRT FIXE                           | Audio et synchronisation : "PSHH                        |
| Scène: $8$ Séquence: $2$ Plan: $3$ | vue de hont des trois sirons du 7º CERCUE               |
| 2 vallée                           |                                                         |
| and and                            | Éléments/Types de média: Dicon AE + Dante amorce        |
| De Coc                             | + FUMEE (AE)                                            |
| PL vue de Hont, amorce             | Édition/Raccord: CUT UP + PLASHS de ce qui va se passer |
| poule DANTE                        | Audio et synchronisation :                              |
| Scène : Séquence : Plan :          | 10- 7 Cippul una de 10in ( Du hant de                   |
| Exemple                            | Les 3 GIRONS vue de LOIN ( Du hant de<br>la Falorise)   |
|                                    |                                                         |
| GIRON 1                            | Éléments / Types de média :                             |
|                                    | Éléments / Types de média :                             |
| Dir la comera montre               | Édition / Raccord : (UT 1) PS                           |
| PGE la caméra montre               | Audio et synchronisation :                              |
| 3 grons                            | Page                                                    |