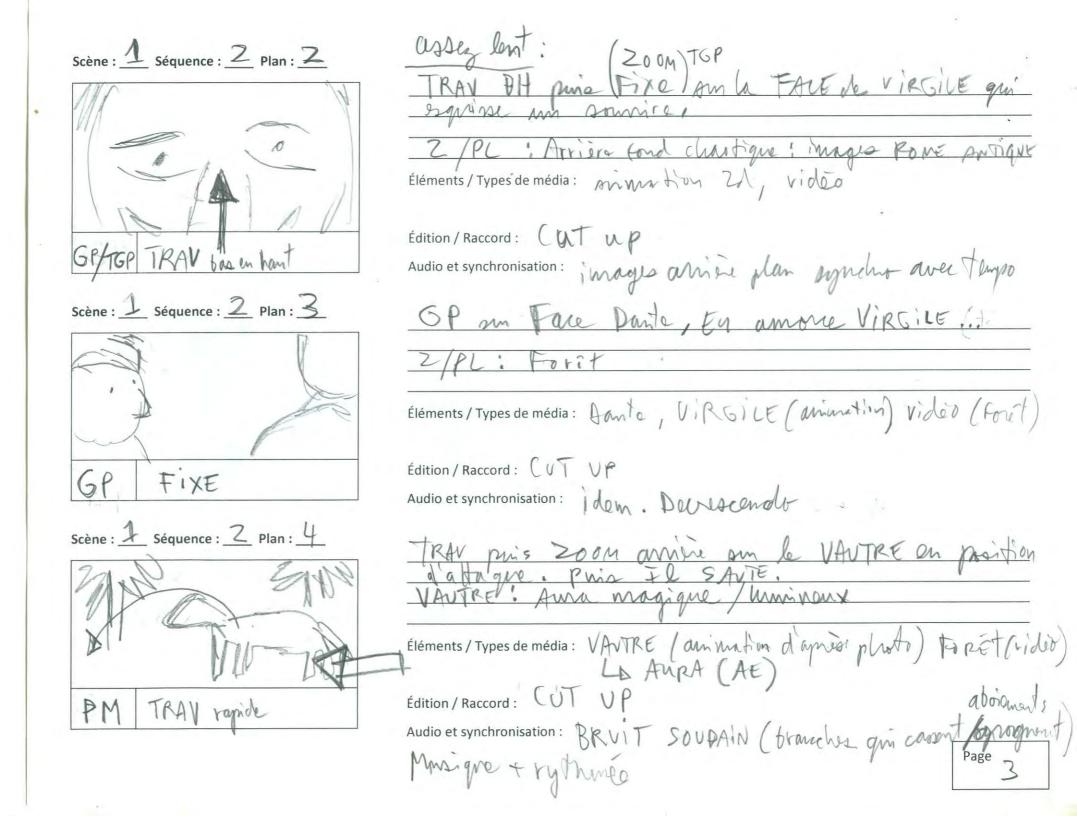

| // Scène : 2 Séquence : 1 Plan : 1                        | CENEZ: Sons synchro sur l'imagli                                                                                                                                                                                                                                                                                                                                                                                                 |
|-----------------------------------------------------------|----------------------------------------------------------------------------------------------------------------------------------------------------------------------------------------------------------------------------------------------------------------------------------------------------------------------------------------------------------------------------------------------------------------------------------|
|                                                           | PORTE de l'ENFER. On voit un sentier                                                                                                                                                                                                                                                                                                                                                                                             |
| Dentier Dentier                                           | Z/PL: images video de la Forêt prétidente, mais<br>dématrialisée - Dimages qui dévoulent rapidement, de ten<br>Éléments/Types de média: † surréaliste<br>Sent en/Porte (AE) FORET (video montrye /effets)                                                                                                                                                                                                                        |
| Plan contro-plongée HAVT                                  | Édition/Raccord: Evan non puis tale in mags                                                                                                                                                                                                                                                                                                                                                                                      |
| Scène: Z Séquence: 1 Plan: 1 (Avit.)                      | Audio et synchronisation: SONS Accélérées et mits thilles (Faleon (60N6?)                                                                                                                                                                                                                                                                                                                                                        |
| Non Porti                                                 | Éléments/Types de média: A E (pont) viler (chas sombre +  Édition/Raccord: (cont)  Édition/Raccord: (cont)                                                                                                                                                                                                                                                                                                                       |
| PM Zoom som la porte                                      | Édition / Raccord : ( Audio et synchronisation :                                                                                                                                                                                                                                                                                                                                                                                 |
| Scène: Z Séquence: 1 Plan: Z  PM ZOM IN VOID PM  PM2 FIXE | DE l'antre Bord de la PORTE. On voit Dante/<br>Virgile apparaître en FADE in à travers la porte,<br>ILS avant cant un per son le sent n et<br>D'avrêtent midroses. DANTE lève la Tête an viel.<br>Éléments/Types de média: Porte (AE) Z/PL: do con puysages/monta<br>(Il n'y a pos de mons antone de la porte)<br>Édition/Raccord: (UT VP<br>Audio et synchronisation: Fade in seria en in temps que les<br>personnages gartrent |