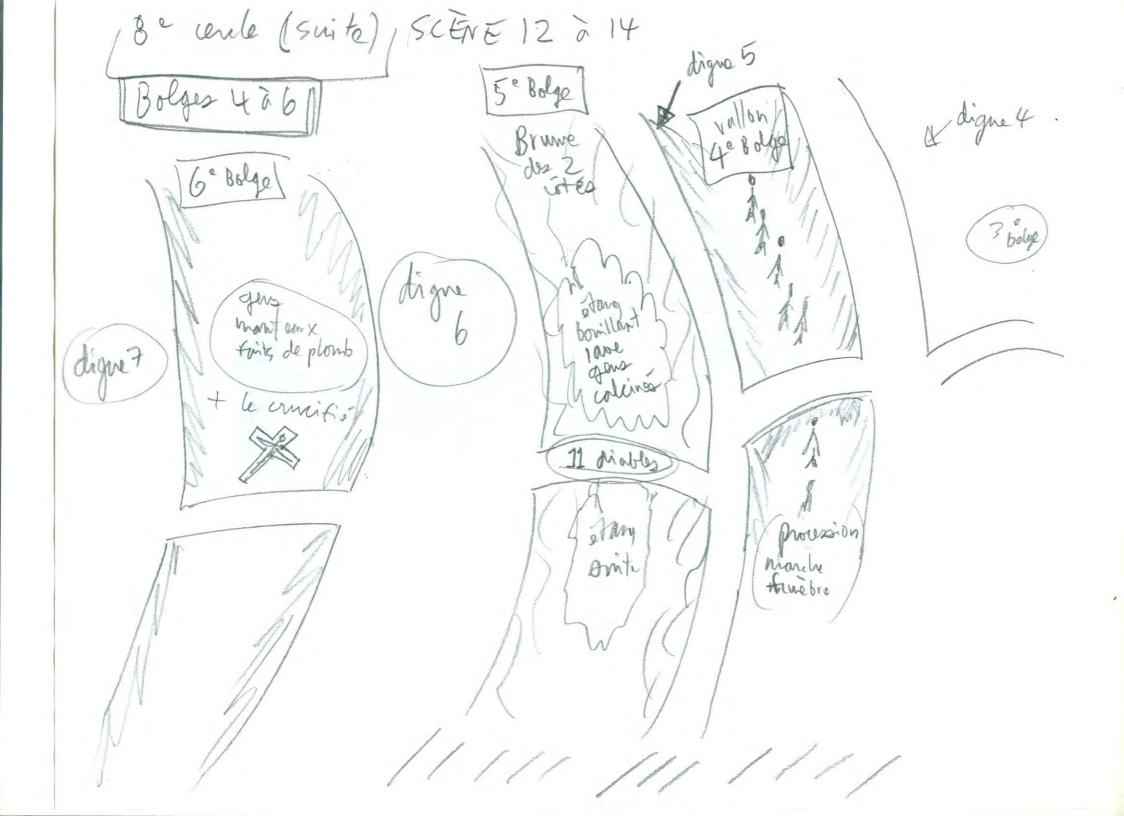

8° coule Bolges 7 10 SCENES 15 à 19 diques dique 7° Bolgo 8º bolge Bolo 10° bolgo serpents + ombres Mulades / + 6 contains 1spenx · Lannos CERCLE + 1 Name interest des amos go ants ande meinte in prints