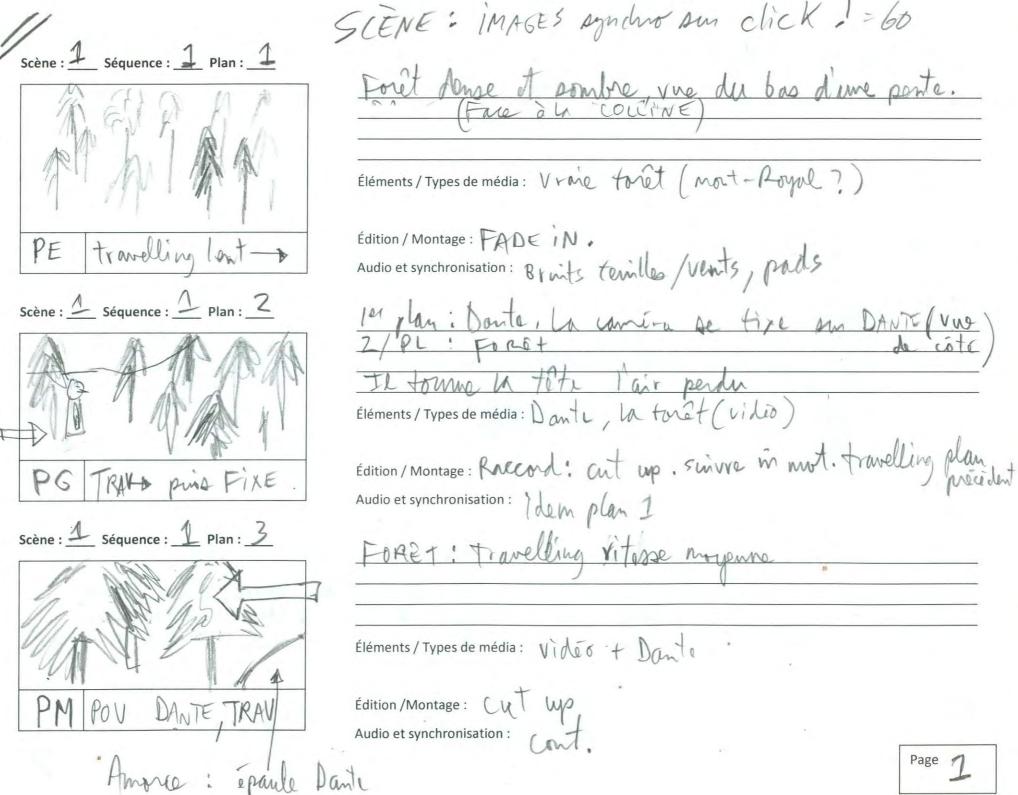

| // Scène : 2 Séquence : 1 Plan : 1                        | CENEZ: Sons synchro sur l'imagli                                                                                                                                                                                                                                                                                                                                                                                                 |
|-----------------------------------------------------------|----------------------------------------------------------------------------------------------------------------------------------------------------------------------------------------------------------------------------------------------------------------------------------------------------------------------------------------------------------------------------------------------------------------------------------|
|                                                           | PORTE de l'ENFER. On voit un sentier                                                                                                                                                                                                                                                                                                                                                                                             |
| Dentier Dentier                                           | Z/PL: images video de la Forêt prétidente, mais<br>dématrialisée - Dimages qui dévoulent rapidement, de ten<br>Éléments/Types de média: † surréaliste<br>Sent en/Porte (AE) FORET (video montrye /effets)                                                                                                                                                                                                                        |
| Plan contro-plongée HAVT                                  | Édition/Raccord: Evan non puis tale in mags                                                                                                                                                                                                                                                                                                                                                                                      |
| Scène: Z Séquence: 1 Plan: 1 (Avit.)                      | Audio et synchronisation: SONS Accélérées et mits thilles (Faleon (60N6?)                                                                                                                                                                                                                                                                                                                                                        |
| Non Porti                                                 | Éléments/Types de média: A E (pont) viler (chas sombre +  Édition/Raccord: (cont)  Édition/Raccord: (cont)                                                                                                                                                                                                                                                                                                                       |
| PM Zoom som la porte                                      | Édition / Raccord : ( Audio et synchronisation :                                                                                                                                                                                                                                                                                                                                                                                 |
| Scène: Z Séquence: 1 Plan: Z  PM ZOM IN VOID PM  PM2 FIXE | DE l'antre Bord de la PORTE. On voit Dante/<br>Virgile apparaître en FADE in à travers la porte,<br>ILS avant cant un per son le sent n et<br>D'avrêtent midroses. DANTE lève la Tête an viel.<br>Éléments/Types de média: Porte (AE) Z/PL: do con puysages/monta<br>(Il n'y a pos de mons antone de la porte)<br>Édition/Raccord: (UT VP<br>Audio et synchronisation: Fade in seria en in temps que les<br>personnages gartrent |