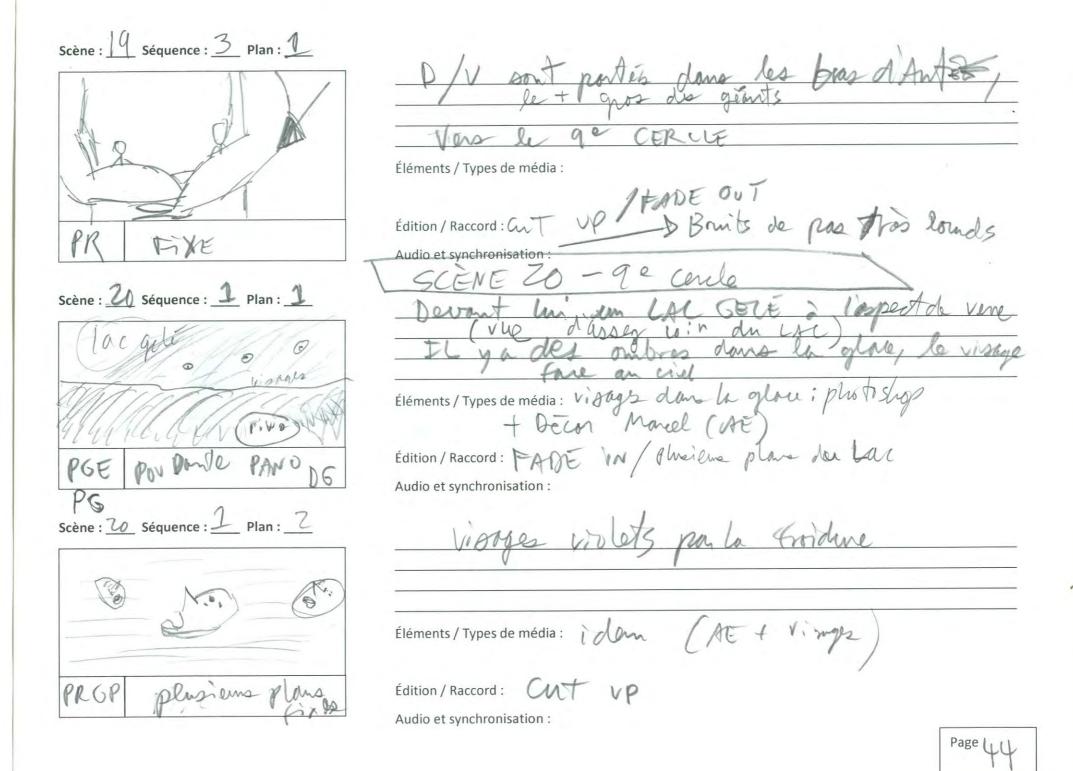

SCENE 19 - entre cerde 8 et 9 Scène : 1 Séquence : 1 Plan : 1 DANTE se bouche les oreilles et se tout Éléments / Types de média: Donte + Brune (AE) Édition/Raccord: BLANC pins FADE IN Audio et synchronisation: SON puissant d'un con & SOMMET 9# Scène : 1 Séquence : Z Plan : 1 La Brune se dissipe, laisent apparantre les Canida cei vuste visage de géant NEMROI le paits; Éléments/Types de média: NEMROD (demin /plutoshop) + DeCon AB + BRUME (AE) (plutoshop) + DeCon AB (prints Mand) 9 cmulz /ph) PUV Danto, PANO bas/ Audio et synchronisation : Scène : M Séquence : 2 Plan : 2 NEMPOD / EPHIALTE / ANTEE (von description) se serone: la canera tramble Éléments/Types de média: beants (dessin/avination 2d) + prits Édition / Raccord : Cont, TRAV ZOON at PE Audio et synchronisation: fremlement de tene La présentition des Page 43 3 gents: Montage.

9ª Cerde, siens 20-21 lar geli brailland. DVIT Luciter

Scène: 22 Séquence: 2 Plan: 2 vue de côté pour vappost à ) agate se di tomme dew Éléments / Types de média : Édition / Raccord : Fixe pund PANO D Audio et synchronisation : Scène: 22 Séquence: 2 Plan: 3a in humere/fen gin est devenue Éléments/Types de média: At dovor + Feu/lumière Édition / Raccord : Cut UP puis FixE Audio et synchronisation: Scène: Z Séquence: Z Plan: 4 9st en fait une barque gun Plas Elle est dirigie par un ange cilisto Éléments / Types de média : Édition / Raccord : CUT UP Audio et synchronisation : ( ) de ( ) de ( ) Page LO