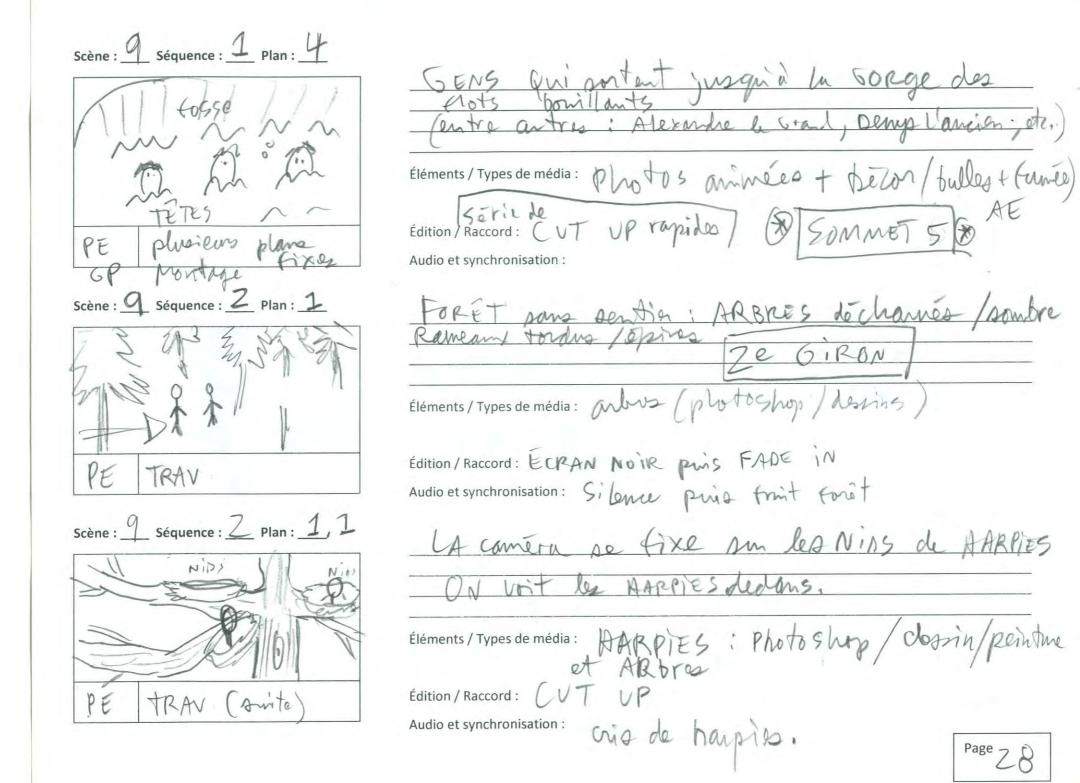

/ SCENE 9: 200 GIRON Scène: \_\_\_\_\_ Séquence: \_\_\_\_\_ Plan: \_\_\_\_\_\_ ILS dépondent sur une ample Fosse plaine Éléments/Types de média: CENTANRES Cammatin 2d/photophop?,
Posse + plane + 3-/PL: Rocs M GIRON: FOSSE Édition / Raccord : CUT UP POV Dante PANO Audio et synchronisation : Scène: Séquence: 1 Plan: 2 TLS s'approchent de la FOSSE, LES CENTAURES TRENT de Fliches dans le GIRON (rempli de SANG Domillant Éléments/Types de média: TROU Borillant (bulls AE?) TEVNEE + centaurs am mation Édition / Raccord: (b) T UP PG FIXE ( Plusiens Audio et synchronisation : Scène: 9 Séquence: 1 Plan: 3D/V et un centaine (NESSOS) longent le 1-169E 2 /PL: Fosse + Éléments / Types de média : D / U + N 43502 Ze PL/Fosse + bonillonnanents + Édition / Raccord : FIXE Audio et synchronisation: Hants ais Crescendo

SCENE 9: 7° CERCLE In GIRON 才 介条 介介 AMPIES 3º Gir disent aride GERYON & chute pline 6,804) antanno ATA FORM + cours d'eau

| Scène: Séquence: 3 Plan: 5          |                                                             |
|-------------------------------------|-------------------------------------------------------------|
|                                     | An BORD du GOUTPRE du 32 GIRON                              |
| Sumee 1 to 1/11/                    | An BORD du GOUTPRE du 32 GIRAN                              |
| a com                               |                                                             |
|                                     | Éléments/Types de média: Chtyte (Video/animatione) D/V      |
| A A H                               | 2º/PL: 3º giron                                             |
| 2 X                                 |                                                             |
| PE                                  | Audio et synchronisation: Son de la chute assourdissant     |
|                                     | Addition of Sylicinolisation.                               |
| Scène: Séquence: 1 Plan: 1          | SCENE 10                                                    |
|                                     | GERYON pungit (Voir description)                            |
|                                     |                                                             |
|                                     |                                                             |
| 4                                   | Éléments/Types de média: GERYON (Dossin + anima Hon Zd)     |
|                                     | 5 T 110                                                     |
| PE OU (VUE de HAVT)                 | Édition / Raccord : WT UP                                   |
| LC LLONGEE                          | Audio et synchronisation :                                  |
| Scène: $16$ Séquence: $1$ Plan: $2$ | Sur le dos du GÉR Yor, D/V volent                           |
|                                     | vers le fond du 6° cercle                                   |
| 60 At B                             | RACIDE                                                      |
| A TOTAL                             |                                                             |
| A MILL LANGE                        | Éléments / Types de média :                                 |
|                                     | * SUMMET 7 *                                                |
| TRAV                                | Édition / Raccord : CVT UP                                  |
| (141,                               | Audio et synchronisation: Brut explosion à Droite           |
|                                     | Audio et synchronisation: Bruit explosion à Droite  Page 31 |