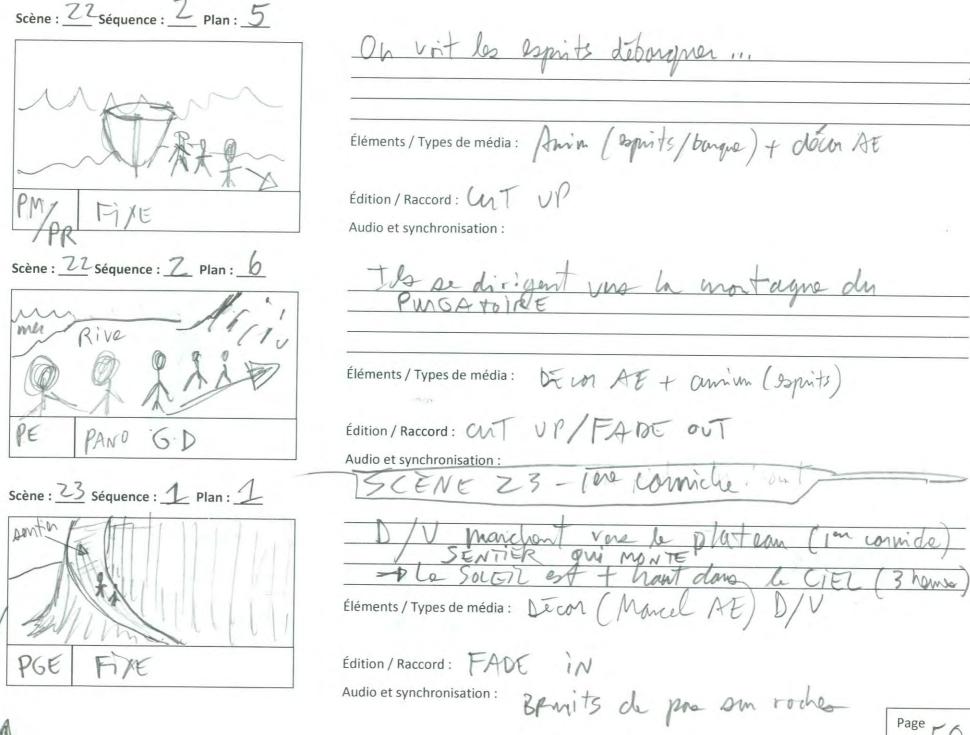

9ª Cerde, siens 20-21 lar geli brailland. DVIT Luciter

Scène: 22 Séquence: 2 Plan: 2 vue de côté pour vappost à ) agate se di tomme dew Éléments / Types de média : Édition / Raccord : Fixe pund PANO D Audio et synchronisation : Scène: 22 Séquence: 2 Plan: 3a in humere/fen gin est devenue Éléments/Types de média: At dovor + Feu/lumière Édition / Raccord : Cut UP puis FixE Audio et synchronisation: Scène: Z Séquence: Z Plan: 4 9st en fait une barque gun Plas Elle est dirigie par un ange cilisto Éléments / Types de média : Édition / Raccord : CUT UP Audio et synchronisation : ( ) de ( ) de ( ) Page LO

SCENE ZY-Ze conniche) Scène : 24 Séquence : \_\_\_ Plan : \_\_\_ john Acène 23 ség. 1 plan 2 Marche D/V Éléments/Types de média: idom + video exp. Édition/Raccord: Montage/Moise long que prétédent GPAM Fixes / montage Audio et synchronisation : n Ans / www. que Scène : Z Séquence : Plan : Z Force comparte p'approche de f en + près. PLATEAU Z Éléments / Types de média: Foule: anima Hon + delon (AB) Édition / Raccord : WT UP ZOOM IN Audio et synchronisation: "M'Alrere" - Dils chantont Scène: 24 Séquence: Plan: 3 D/V entouris par la toule comparte gui prent Éléments / Types de média : Foule + D / V Édition / Raccord : CMT UP Audio et synchronisation :