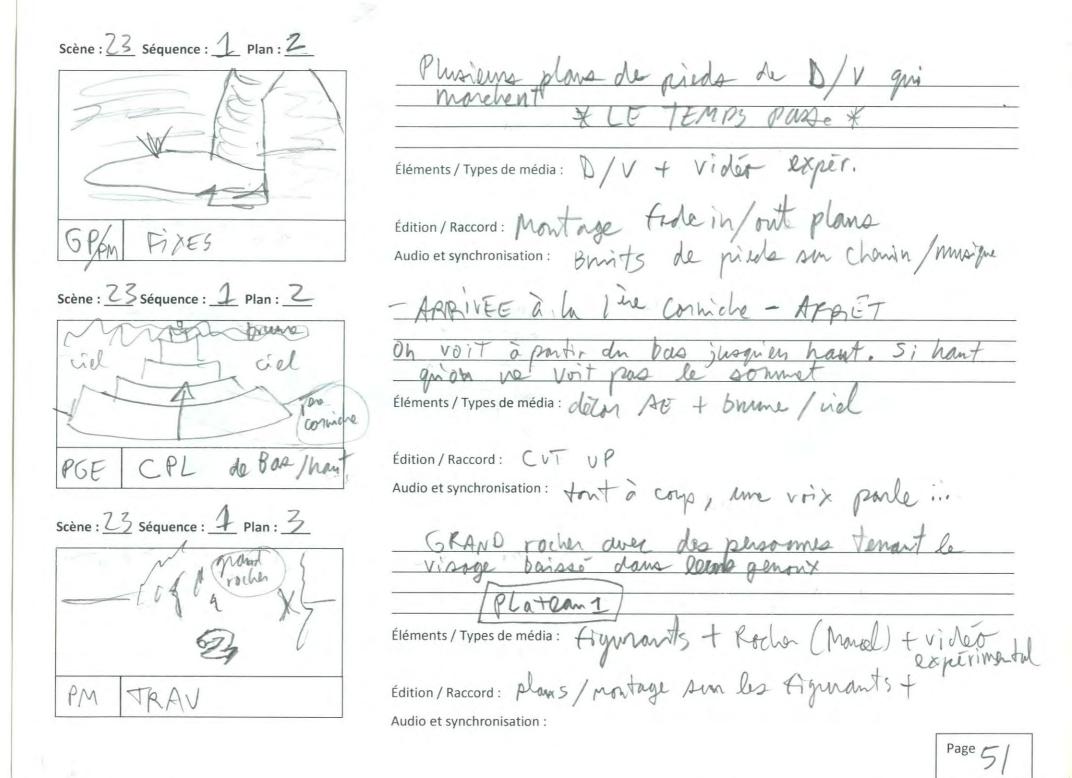

SCENE ZY-Ze conniche) Scène : 24 Séquence : \_\_\_ Plan : \_\_\_ john Acène 23 ség. 1 plan 2 Marche D/V Éléments/Types de média: idom + video exp. Édition/Raccord: Montage/Moise long que prétédent GPAM Fixes / montage Audio et synchronisation : n Ans / www. que Scène : Z Séquence : Plan : Z Force comparte p'approche de f en + près. PLATEAU Z Éléments / Types de média: Foule: anima Hon + delon (AB) Édition / Raccord : WT UP ZOOM IN Audio et synchronisation: "M'Alrere" - Dils chantont Scène: 24 Séquence: Plan: 3 D/V entouris par la toule comparte gui prent Éléments / Types de média : Foule + D / V Édition / Raccord : CMT UP Audio et synchronisation :

GCENE 23-24-251 ANTI PURGATORE val des négligents du roway pound rocken Almkin

Scène : 25 Séquence : 2 Plan : 1 Tombie de la mit. Ils ameriannt vongo du hoir 7-19L: val des regligents Eléments / Types de média: Anges (ani me + ween anton de anges at feer an low ob inte (AB) Edition / Raccord: ELT UP FIRE Audio et synchronisation: Musigne Low Data live la tita Nova le vill et voit scène : 25 séquence : 2 Plan : 2 Eléments/Types de média: AE + four Noir \* SOMMET 11\* Edition / Reccord: CWT VD Audio et synchronisation: Fade in traited aupart. Op voit entres em serpont graduallement have Scène : 25 Séquence : 2 Plan : 3 / Val + Plastes d Eléments / Types de média: Animatia / plosto (dition / Reccord : FIXE + Placks Audio et synchronisation: Contraste - Sonde l'enfer Page 55