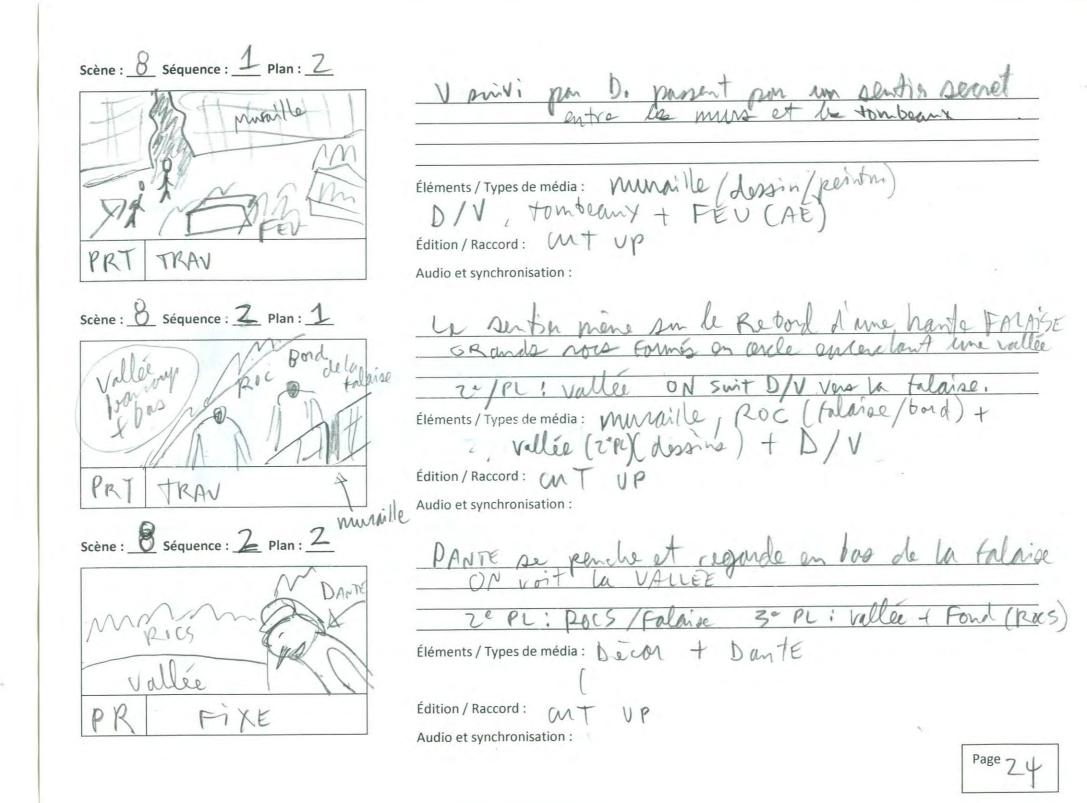

Scèno 6: 4° cerde

poc4 braton Abine Chonin Ames avec poids dans una gouppe

Page Z

SCENE 7:5° CERCLE 2 dammes you Bité TOUR Marins chemin colinax/poneposanx qua (suite ->

SCENE 8: 6° CERCLE 1

| Scène: $8$ Séquence: $2$ Plan: $2$ |                                                         |
|------------------------------------|---------------------------------------------------------|
| (Smitz)                            | FUMEES fietides montant vous DANTE.                     |
| 2065                               | Il se course le MEZ à ranse de la prantem               |
| Caller James (193)                 | Éléments/Types de média: ilem plan prec. + trunée (AE)  |
| DOT -                              | Édition / Raccord :                                     |
| PRT FIXE                           | Audio et synchronisation : "PSHH                        |
| Scène: $8$ Séquence: $2$ Plan: $3$ | vue de hont des trois sirons du 7º CERCUE               |
| 2 vallée                           |                                                         |
| and and                            | Éléments/Types de média: Dicon AE + Dante amorce        |
| De Coc                             | + FUMEE (AE)                                            |
| PL vue de Hont, amorce             | Édition/Raccord: CUT UP + PLASHS de ce qui va se passer |
| poule DANTE                        | Audio et synchronisation :                              |
| Scène : Séquence : Plan :          | 10- 7 Cippul una de 10in ( Du hant de                   |
| Exemple                            | Les 3 GIRONS vue de LOIN ( Du hant de<br>la Falorise)   |
|                                    |                                                         |
| GIRON 1                            | Éléments / Types de média :                             |
|                                    | Éléments / Types de média :                             |
| Dir la comera montre               | Édition / Raccord : (UT 1) PS                           |
| PGE la caméra montre               | Audio et synchronisation :                              |
| 3 grons                            | Page                                                    |