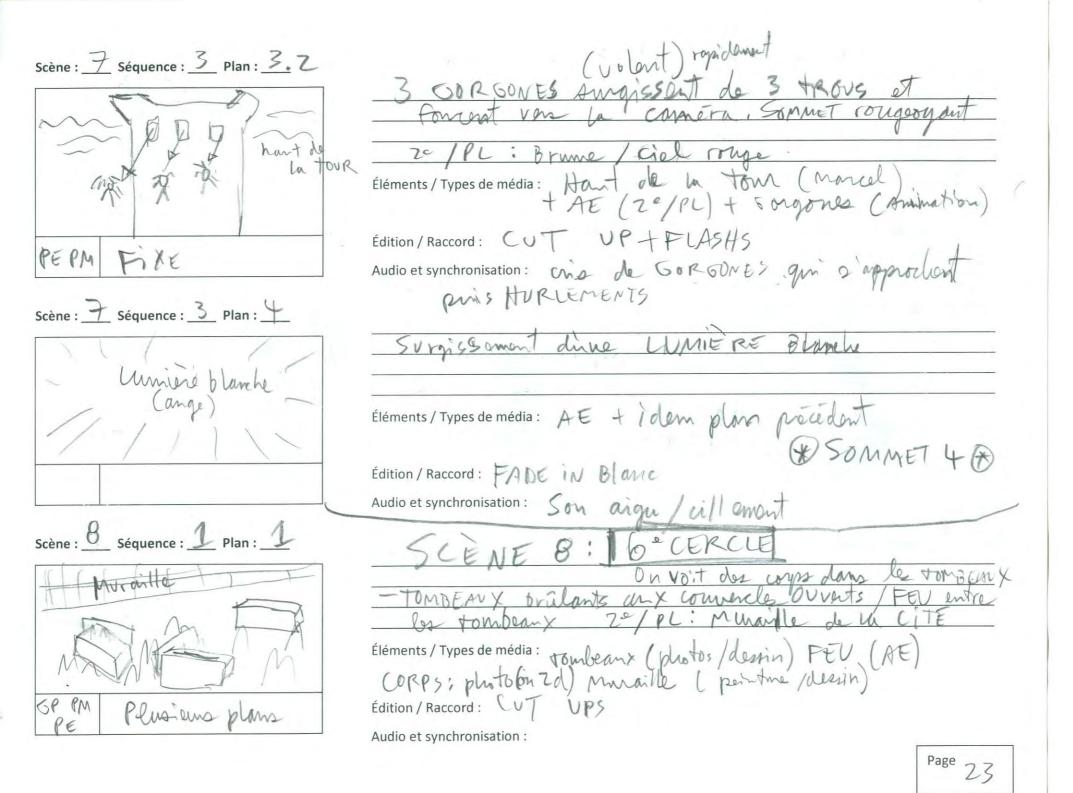

Scèno 6: 4° cerde

poc4 braton Abine Chonin Ames avec poids dans una gouppe

Page Z

SCENE 7:5° CERCLE 2 dammes you Bité TOUR Marins chemin colinax/poneposanx qua (suite ->

SCENE 8: 6° CERCLE 1

| Scène: $8$ Séquence: $2$ Plan: $2$ |                                                         |
|------------------------------------|---------------------------------------------------------|
| (Smitz)                            | FUMEES fietides montant vous DANTE.                     |
| 2065                               | Il se course le MEZ à ranse de la prantem               |
| Caller James (193)                 | Éléments/Types de média: ilem plan prec. + trunée (AE)  |
| DOT -                              | Édition / Raccord :                                     |
| PRT FIXE                           | Audio et synchronisation : "PSHH                        |
| Scène: $8$ Séquence: $2$ Plan: $3$ | vue de hont des trois sirons du 7º CERCUE               |
| 2 vallée                           |                                                         |
| and and                            | Éléments/Types de média: Dicon AE + Dante amorce        |
| De Coc                             | + FUMEE (AE)                                            |
| PL vue de Hont, amorce             | Édition/Raccord: CUT UP + PLASHS de ce qui va se passer |
| poule DANTE                        | Audio et synchronisation :                              |
| Scène : Séquence : Plan :          | 10- 7 Cippul una de 10in ( Du hant de                   |
| Exemple                            | Les 3 GIRONS vue de LOIN ( Du hant de<br>la Falorise)   |
|                                    |                                                         |
| GIRON 1                            | Éléments / Types de média :                             |
|                                    | Éléments / Types de média :                             |
| Dir la comera montre               | Édition / Raccord : (UT 1) PS                           |
| PGE la caméra montre               | Audio et synchronisation :                              |
| 3 grons                            | Page                                                    |