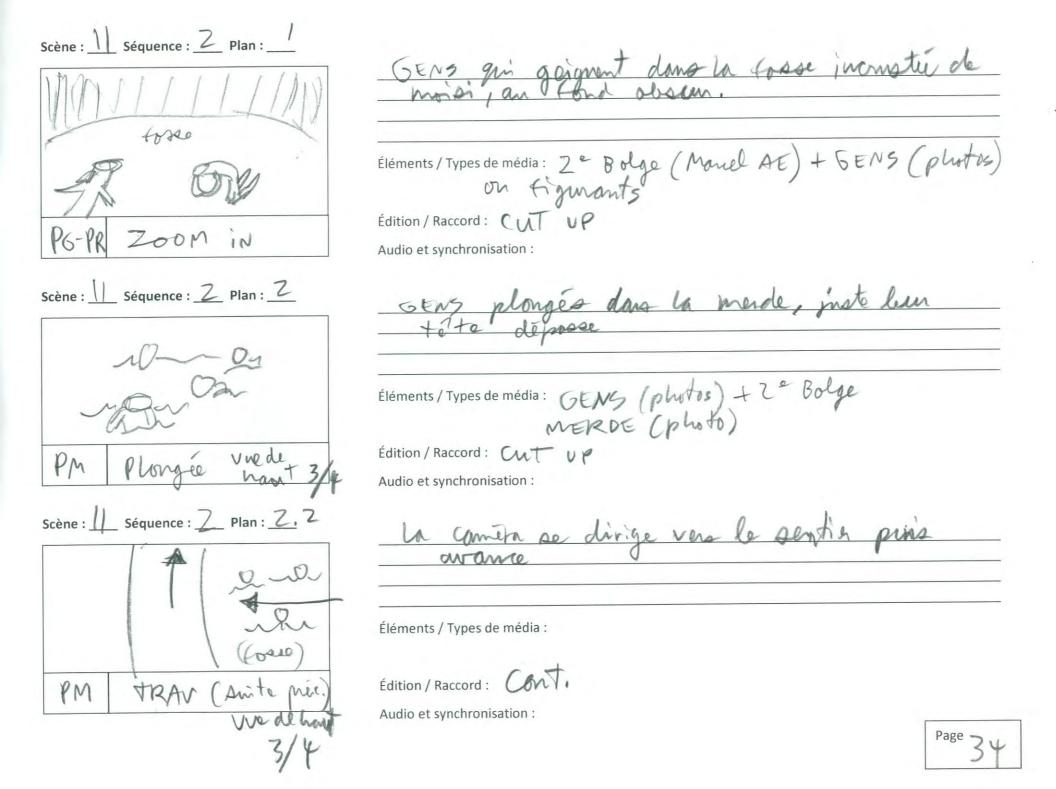

| Scène: Séquence: 3 Plan: PG plongue                        | 3º Bolge, piene terne vible de carités, toutes de me diamitre et toutes toutes d'en partent les piede et jambes au pichem.  Éléments/Types de média: plus to shop/animation de plustos/dessins  Édition/Raccord: Cont UP  Audio et synchronisation:                   |
|------------------------------------------------------------|-----------------------------------------------------------------------------------------------------------------------------------------------------------------------------------------------------------------------------------------------------------------------|
| Scène: 12 Séquence: 1 Plan: 1  Plan optionnel?  Plan Devie | Eléments/Types de média: Decon (Mancel + AE) + Ean bouruse  D/V + Video Durimposee (BRUNE AE?)  Édition/Raccord: (UT + D/V de + en + Hono  Audio et synchronisation:  Éléments/Types de média:  Éléments/Types de média:  Édition/Raccord:  Audio et synchronisation: |

|                              | , sertin entre deux montrapes                                                                                                                                                                               |
|------------------------------|-------------------------------------------------------------------------------------------------------------------------------------------------------------------------------------------------------------|
| Scène: ZSéquence: Plan: Z    | Z/PL: VALLON combes GENS gui marchent en  procession en James et en silence trache functione  4 Polyse  Éléments/Types de média: Figurants + Jélon (AE)  Édition/Raccord: Cut VP  Audio et synchronisation: |
| Scène: 2 Séquence: 1 Plan: 3 | Éléments/Types de média: D/V + Déron (AE) + (Prume? AE)  Édition/Raccord: Video Duringrose + on + flon  Audio et synchronisation:  SCENE 13 50 806E                                                         |
| Scène: 3 Séquence: 1 Plan: 1 | BRUNE englie tons les Cotés de la rive                                                                                                                                                                      |
| Rentin<br>PE plongée         | Éléments / Types de média : BRUNE (AE) + Docon  Édition / Raccord : UP  Audio et synchronisation :  Page 36                                                                                                 |