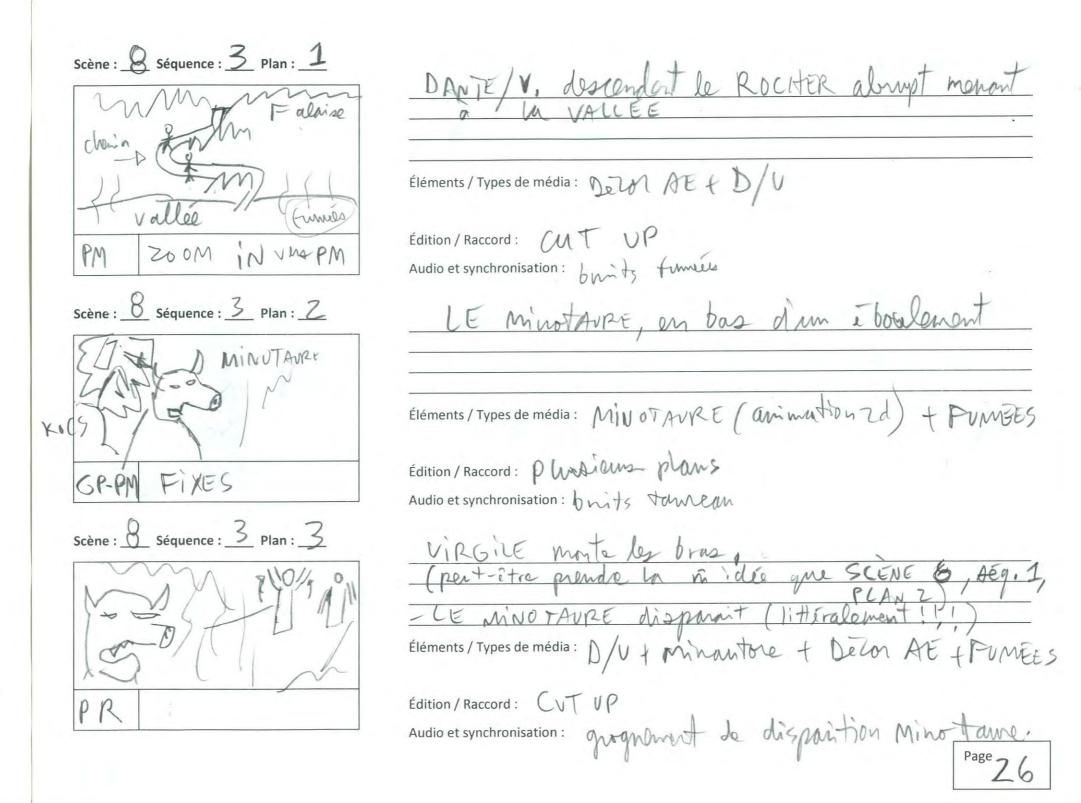

Face contritore Scène: Séquence: 3 Plan: 6 DANTE ovanori. Il re bonge pluo. Lumposité variable 4 à 3 groz plans FIXES sons diffirents angles. Éléments/Types de média: DANTE + SOL + Ellim horité ramable 1.1 Édition/Raccord: CUT UP/Fade out NOIR Audio et synchronisation: juste foed back. FIXES SCENE 3: Sur click: modere 1:90 10 CERUE Scène : 3 Séquence : 1 Plan : 1 ROCS DANTE se réveille an bond de l'abine de l'ENPER Éléments/Types de média: De con AE, Dante + Brume AE Édition/Raccord: NOIR/Puis PADE IN Audio et synchronisation: BRuit Dond, PG PLONGEE Scène : 3 Séquence : 1 Plan : 2 PANTE/VIRGILE debonts en hant de MABIME. DANTE regarde en tas, Oh yoit le HEMIN am Éléments/Types de média: D, V, + Lecono AE Vue du bas de Édition / Raccord : CUT UP PE Audio et synchronisation: CONTRE-PLONGÉE Page 10 PANO! bas von han

SCENE 3: Plan: 1º cerche vino le?e orde ANTRES cardos CIEL chomin Verale assembles 1'assenthée 2 in cacle sopt portes 15eg.2 Deg. 3

,

| Scène: $3$ Séquence: $3$ Plan: $3$ |                                                                                                                                                                                                                                                                                                                                                                                                                   |
|------------------------------------|-------------------------------------------------------------------------------------------------------------------------------------------------------------------------------------------------------------------------------------------------------------------------------------------------------------------------------------------------------------------------------------------------------------------|
| PRT-GP Montage                     | Présentation des mambres de l'assembles:  PM: Electre, Herton, Énée, Césan (groupe 1) Démoraite, Diogère. Anaxanne. Thalès (groupe 3) PRT: Héraslite, Orphe, Sévigne (groupe 3) Euclide, Ptolémés (gr. 4) SP: Hippornate, Avicenne, Éléments/Types de média: images Gixas (photos) Avenores  AE: PRE+ yout images villos?  Édition/Raccord: CVT VP  Audio et synchronisation: Montage Aynchro i Musique Moyan-Age |
|                                    |                                                                                                                                                                                                                                                                                                                                                                                                                   |
| Scène : Séquence : Plan : 4        | Pou Dante / vue de l'assemblée, mais du                                                                                                                                                                                                                                                                                                                                                                           |
| CIEL                               | POU Dante/vue de l'assemblée, mais du<br>BORD opposé                                                                                                                                                                                                                                                                                                                                                              |
| prétiassemblée                     |                                                                                                                                                                                                                                                                                                                                                                                                                   |
| Let en + sombre/Rocs               | Éléments/Types de média: Imagls fixes + AE (pré)                                                                                                                                                                                                                                                                                                                                                                  |
| PM: ZOOM out                       | Édition/Raccord: LENT tade Dut Vers non                                                                                                                                                                                                                                                                                                                                                                           |
|                                    | Audio et synchronisation: Fade out + vallenten do Vero plus ungoissant                                                                                                                                                                                                                                                                                                                                            |
| Scène: 4 Séquence: 1 Plan: 120     | ERUE SCENE 4: musique chaotique/Coupurs, etc.                                                                                                                                                                                                                                                                                                                                                                     |
|                                    |                                                                                                                                                                                                                                                                                                                                                                                                                   |
|                                    | Antres printres uxurieux.                                                                                                                                                                                                                                                                                                                                                                                         |
|                                    |                                                                                                                                                                                                                                                                                                                                                                                                                   |
|                                    | Éléments/Types de média: Mogs tixos + video superposé<br>SEXO -D luxure                                                                                                                                                                                                                                                                                                                                           |
| Mar TAC                            | Édition/Baccord: 25000 divisé on doux / CROSS FADE                                                                                                                                                                                                                                                                                                                                                                |
| MONTAGE                            | Édition/Raccord: évan divisé en deux/CROSS FADE<br>Audio et synchronisation: 50 U dain: musigne de construite                                                                                                                                                                                                                                                                                                     |
|                                    | Page 13                                                                                                                                                                                                                                                                                                                                                                                                           |
|                                    | Cris jonissance Page 13                                                                                                                                                                                                                                                                                                                                                                                           |