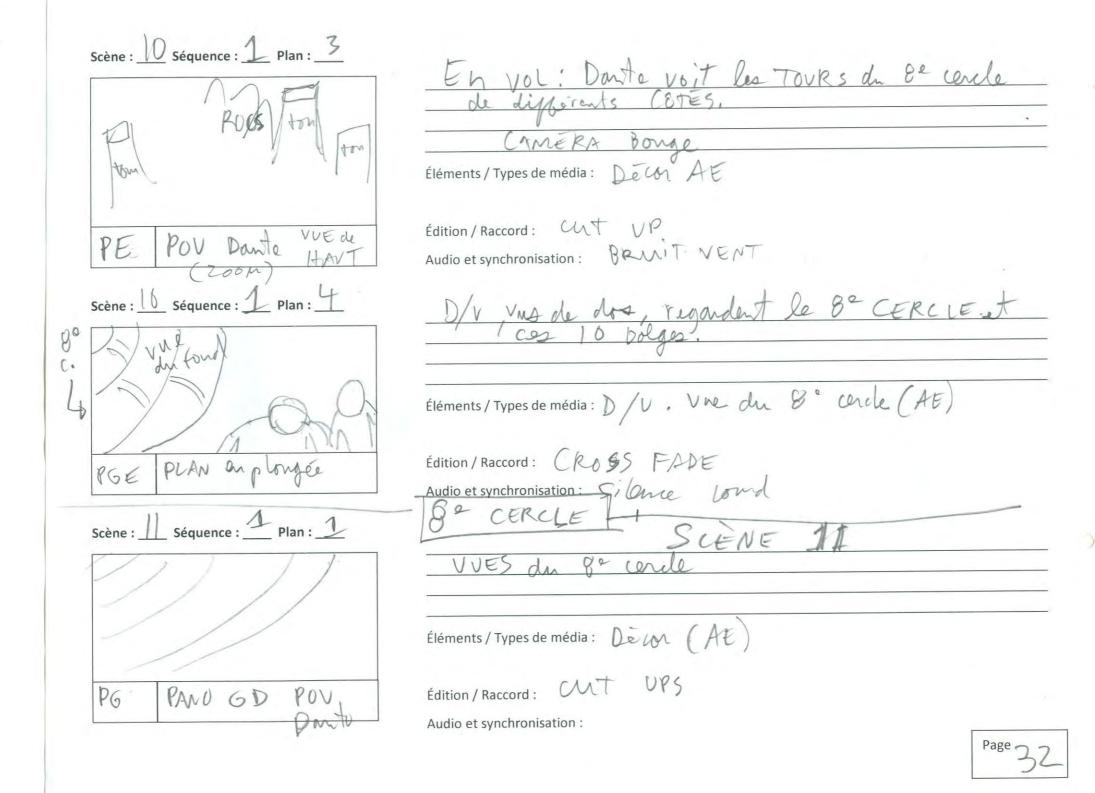

SCENE 9: 7° CERCLE In GIRON 才 介条 介介 AMPIES 3º Gir disent aride GERYON & chute pline 6,804) antanno ATA FORM + cours d'eau

| Scène: Séquence: 3 Plan: 5          |                                                             |
|-------------------------------------|-------------------------------------------------------------|
|                                     | An BORD du GOUTPRE du 32 GIRON                              |
| Sumee 1 to 1/11/                    | An BORD du GOUTPRE du 32 GIRAN                              |
| a com                               |                                                             |
|                                     | Éléments/Types de média: Chtyte (Video/animatione) D/V      |
| A A H                               | 2º/PL: 3º giron                                             |
| 2 X                                 |                                                             |
| PE                                  | Audio et synchronisation: Son de la chute assourdissant     |
|                                     | Addition of Sylicinolisation.                               |
| Scène: Séquence: 1 Plan: 1          | SCENE 10                                                    |
|                                     | GERYON pungit (Voir description)                            |
|                                     |                                                             |
|                                     |                                                             |
| 4                                   | Éléments/Types de média: GERYON (Dossin + anima Hon Zd)     |
|                                     | 5 T 110                                                     |
| PE OU (VUE de HAVT)                 | Édition / Raccord : WT UP                                   |
| LC LLONGEE                          | Audio et synchronisation :                                  |
| Scène: $16$ Séquence: $1$ Plan: $2$ | Sur le dos du GÉR Yor, D/V volent                           |
|                                     | vers le fond du 6° cercle                                   |
| 60 At B                             | RACIDE                                                      |
| A TOTAL                             |                                                             |
| A MILL LANGE                        | Éléments / Types de média :                                 |
|                                     | * SUMMET 7 *                                                |
| TRAV                                | Édition / Raccord : CVT UP                                  |
| (141,                               | Audio et synchronisation: Brut explosion à Droite           |
|                                     | Audio et synchronisation: Bruit explosion à Droite  Page 31 |

| Scène : 1 Séquence : 1 Plan : 1.2     |                                                                                                                            |
|---------------------------------------|----------------------------------------------------------------------------------------------------------------------------|
|                                       | Différents Vues om le 3° cercle                                                                                            |
|                                       |                                                                                                                            |
|                                       | Éléments / Types de média :  FADE OUT / NOIR                                                                               |
| PE MONTAGE                            | Édition/Raccord: PLASHS de ce qui va se passer dans les bolges<br>Audio et synchronisation: Dons synchro                   |
| Scène : Séquence : Plan :             | TROV (BOLGE) tont on ter / conleve de FER.  PECHEURS NUO et DEMONS des tonettant                                           |
| 17 7 7                                | Éléments/Types de média: BOlge (Marcel + AE) PECHEURS mus (photos) + Démons (Anim.)                                        |
| PGE TRAV vie de hant                  | Édition / Raccord : FADE IN Audio et synchronisation :                                                                     |
| Scène : Séquence : Plan :             | D/V pasent on un etoit sontia.                                                                                             |
| A A A A A A A A A A A A A A A A A A A | Éléments/Types de média: D/V + (sention + Bolge=Marcel AE)                                                                 |
| PRT FIXE                              | Édition/Raccord: NoTE: Dans le 3° cercle, lorsqu'on voit  Audio et synchronisation: D/V, l'image est de + en plus  Page 33 |
|                                       | More: Aupriposition video Page 33                                                                                          |