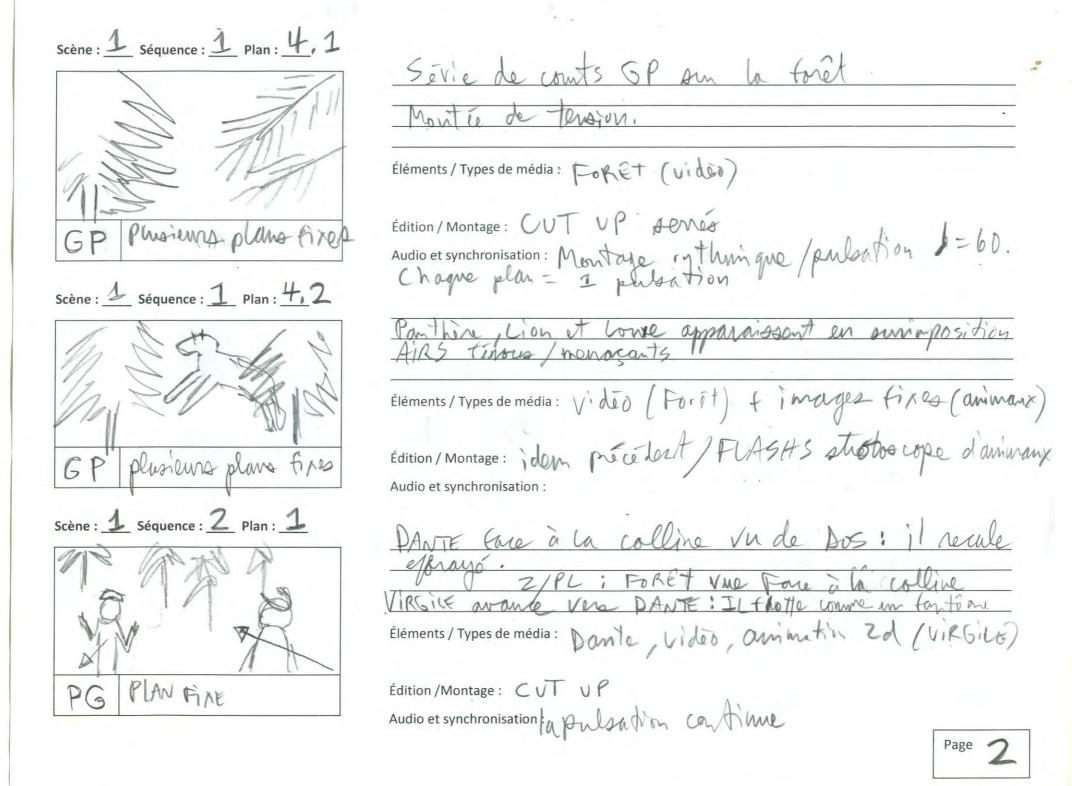

| // Scène : 2 Séquence : 1 Plan : 1                        | CENEZ: Sons synchro sur l'imagli                                                                                                                                                                                                                                                                                                                                                                                                 |
|-----------------------------------------------------------|----------------------------------------------------------------------------------------------------------------------------------------------------------------------------------------------------------------------------------------------------------------------------------------------------------------------------------------------------------------------------------------------------------------------------------|
|                                                           | PORTE de l'ENFER. On voit un sentier                                                                                                                                                                                                                                                                                                                                                                                             |
| Dentier Dentier                                           | Z/PL: images video de la Forêt prétidente, mais<br>dématrialisée - Dimages qui dévoulent rapidement, de ten<br>Éléments/Types de média: † surréaliste<br>Sent en/Porte (AE) FORET (video montrye /effets)                                                                                                                                                                                                                        |
| Plan contro-plongée HAVT                                  | Édition/Raccord: Evan non puis tale in mags                                                                                                                                                                                                                                                                                                                                                                                      |
| Scène: Z Séquence: 1 Plan: 1 (Avit.)                      | Audio et synchronisation: SONS Accélérées et mits thilles (Faleon (60N6?)                                                                                                                                                                                                                                                                                                                                                        |
| Non Porti                                                 | Éléments/Types de média: A E (pont) viler (chas sombre +  Édition/Raccord: (cont)  Édition/Raccord: (cont)                                                                                                                                                                                                                                                                                                                       |
| PM Zoom som la porte                                      | Édition / Raccord : ( Audio et synchronisation :                                                                                                                                                                                                                                                                                                                                                                                 |
| Scène: Z Séquence: 1 Plan: Z  PM ZOM IN VOID PM  PM2 FIXE | DE l'antre Bord de la PORTE. On voit Dante/<br>Virgile apparaître en FADE in à travers la porte,<br>ILS avant cant un per son le sent n et<br>D'avrêtent midroses. DANTE lève la Tête an viel.<br>Éléments/Types de média: Porte (AE) Z/PL: do con puysages/monta<br>(Il n'y a pos de mons antone de la porte)<br>Édition/Raccord: (UT VP<br>Audio et synchronisation: Fade in seria en in temps que les<br>personnages gartrent |