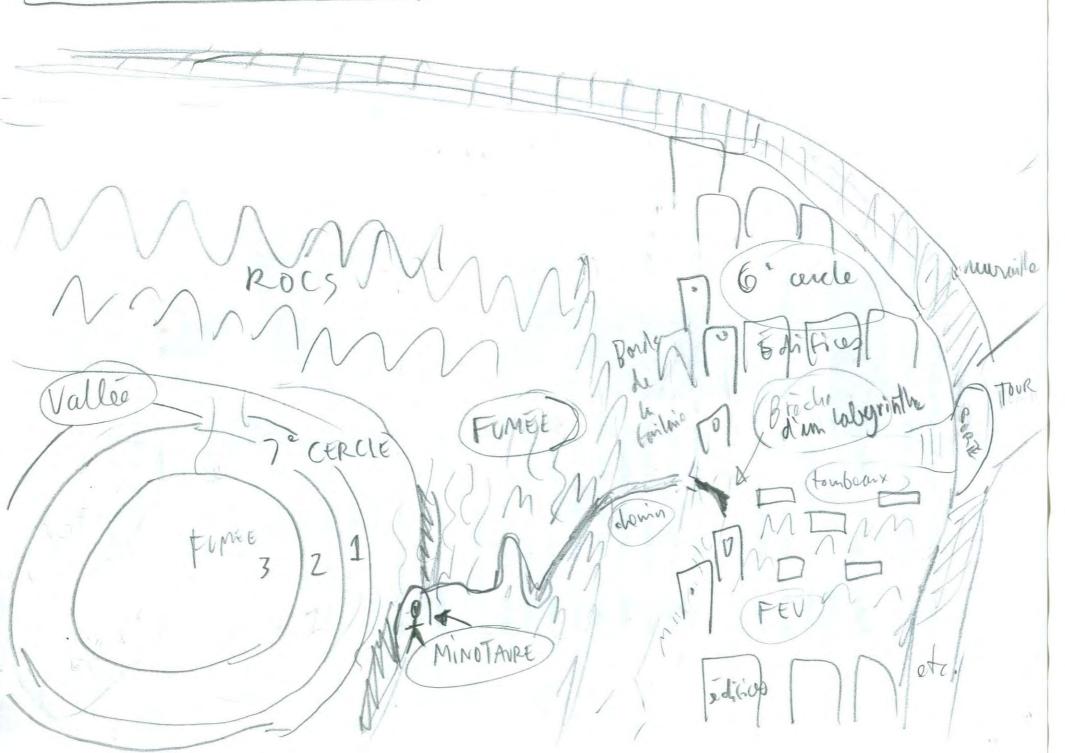

Scèno 6: 4° cerde

poc4 braton Abine Chonin Ames avec poids dans una gouppe

Page Z

SCENE 7:5° CERCLE 2 dammes you Bité TOUR Marins chemin colinax/poneposanx qua (suite ->

SCENE 8: 6° CERCLE 1

| Scène: $8$ Séquence: $2$ Plan: $2$ |                                                         |
|------------------------------------|---------------------------------------------------------|
| (Smitz)                            | FUMEES fietides montant vous DANTE.                     |
| 2065                               | Il se course le MEZ à ranse de la prantem               |
| Caller James (193)                 | Éléments/Types de média: ilem plan prec. + trunée (AE)  |
| DOT -                              | Édition / Raccord :                                     |
| PRT FIXE                           | Audio et synchronisation : "PSHH                        |
| Scène: $8$ Séquence: $2$ Plan: $3$ | vue de hont des trois sirons du 7º CERCUE               |
| 2 vallée                           |                                                         |
| and and                            | Éléments/Types de média: Dicon AE + Dante amorce        |
| De Coc                             | + FUMEE (AE)                                            |
| PL vue de Hont, amorce             | Édition/Raccord: CUT UP + PLASHS de ce qui va se passer |
| poule DANTE                        | Audio et synchronisation :                              |
| Scène : Séquence : Plan :          | 10- 7 Cippul una de 10in ( Du hant de                   |
| Exemple                            | Les 3 GIRONS vue de LOIN ( Du hant de<br>la Falorise)   |
|                                    |                                                         |
| GIRON 1                            | Éléments / Types de média :                             |
|                                    | Éléments / Types de média :                             |
| Dir la comera montre               | Édition / Raccord : (UT 1) PS                           |
| PGE la caméra montre               | Audio et synchronisation :                              |
| 3 grons                            | Page                                                    |

/ SCENE 9: 200 GIRON Scène: \_\_\_\_\_ Séquence: \_\_\_\_\_ Plan: \_\_\_\_\_\_ ILS dépondent sur une ample Fosse plaine Éléments/Types de média: CENTANRES Cammatin 2d/photophop?,
Posse + plane + 3-/PL: Rocs M GIRON: FOSSE Édition / Raccord : CUT UP POV Dante PANO Audio et synchronisation : Scène: Séquence: 1 Plan: 2 TLS s'approchent de la FOSSE, LES CENTAURES TRENT de Fliches dans le GIRON (rempli de SANG Domillant Éléments/Types de média: TROU Borillant (bulls AE?) TEVNEE + centaurs am mation Édition / Raccord: (b) T UP PG FIXE ( Plusiens Audio et synchronisation : Scène: 9 Séquence: 1 Plan: 3D/V et un centaine (NESSOS) longent le 1-169E 2 /PL: Fosse + Éléments / Types de média : D / U + N 43502 Ze PL/Fosse + bonillonnanents + Édition / Raccord : FIXE Audio et synchronisation: Hants ais Crescendo