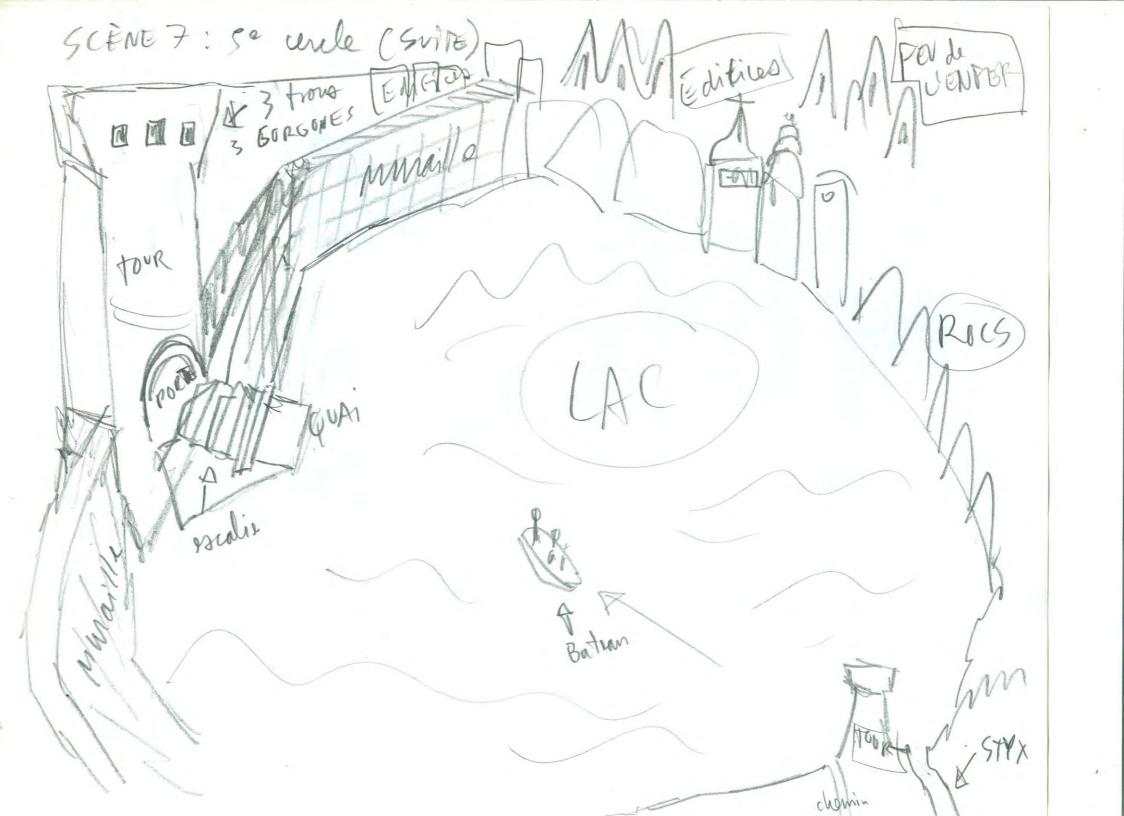

Scèno 6: 4° cerde

poc4 braton Abine Chonin Ames avec poids dans una gouppe

Page Z

SCENE 7:5° CERCLE 2 dammes you Bité TOUR Marins chemin colinax/poneposanx qua (suite ->

SCENE 8: 6° CERCLE 1

| Scène: $8$ Séquence: $2$ Plan: $2$ |                                                         |
|------------------------------------|---------------------------------------------------------|
| (Smitz)                            | FUMEES fietides montant vous DANTE.                     |
| 2065                               | Il se course le MEZ à ranse de la prantem               |
| Caller James (193)                 | Éléments/Types de média: ilem plan prec. + trunée (AE)  |
| DOT -                              | Édition / Raccord :                                     |
| PRT FIXE                           | Audio et synchronisation : "PSHH                        |
| Scène: $8$ Séquence: $2$ Plan: $3$ | vue de hont des trois sirons du 7º CERCUE               |
| 2 vallée                           |                                                         |
| and and                            | Éléments/Types de média: Dicon AE + Dante amorce        |
| De Coc                             | + FUMEE (AE)                                            |
| PL vue de Hont, amorce             | Édition/Raccord: CUT UP + PLASHS de ce qui va se passer |
| poule DANTE                        | Audio et synchronisation :                              |
| Scène : Séquence : Plan :          | 10- 7 Cippul una de 10in ( Du hant de                   |
| Exemple                            | Les 3 GIRONS vue de LOIN ( Du hant de<br>la Falorise)   |
|                                    |                                                         |
| GIRON 1                            | Éléments / Types de média :                             |
|                                    | Éléments / Types de média :                             |
| Dir la comera montre               | Édition / Raccord : (UT 1) PS                           |
| PGE la caméra montre               | Audio et synchronisation :                              |
| 3 grons                            | Page                                                    |