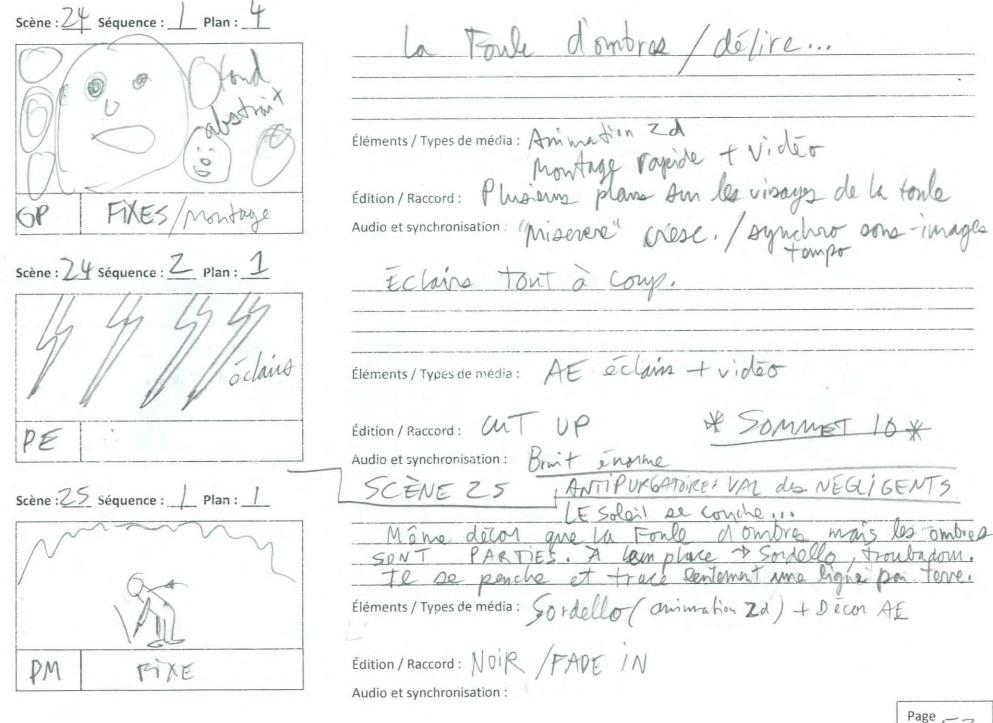

GCENE 23-24-251 ANTI PURGATORE val des négligents du roway pound rocken Almkin

Scène : 25 Séquence : 2 Plan : 1 Tombie de la mit. Ils ameriannt vongo du hoir 7-19L: val des regligents Eléments / Types de média: Anges (ani me + ween anton de anges at feer an low ob inte (AB) Edition / Raccord: ELT UP FIRE Audio et synchronisation: Musigne Low Data live la tita Nova le vill et voit scène : 25 séquence : 2 Plan : 2 Eléments/Types de média: AE + four Noir \* SOMMET 11\* Edition / Reccord: CWT VD Audio et synchronisation: Fade in traited aupart. Op voit entres em serpont graduallement have Scène : 25 Séquence : 2 Plan : 3 / Val + Plastes d Eléments / Types de média: Animatia / plosto (dition / Reccord : FIXE + Placks Audio et synchronisation: Contraste - Sonde l'enfer Page 55

Scène: 25 Séquence: 2 Plan: 5

Les unges continuent à à approcher On poit be supert en bos out cadre

Eléments/Types de média: Arroges (anim on dos n/phots) + sespert (phots)

Edition / Raccord : CUT UP audio et synchronisation: Thom In august + theme take in anger