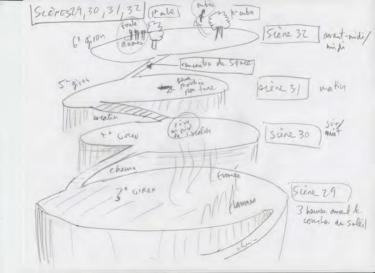

| scène: 22 séquence: Plan: 3      | personages combis porter A des pienes                                            |
|----------------------------------|----------------------------------------------------------------------------------|
|                                  | Plants + Image des 7"P" suinpace?                                                |
|                                  | Éléments / Types de média :                                                      |
| PE PANO D/G                      | Edition/Raccord: Finds in / finds but Audio et synchronisation:                  |
| Scène : 27 Séquence : 1 Plan : 4 | iden plan 2                                                                      |
| retru an plan                    | Ilo marchant/montant                                                             |
| 2                                | Éléments / Types de média :                                                      |
|                                  | Edition/Raccord:<br>Audio et synchronisation: Vinx/Musique Beati pampase apriitu |
| Scène : 78 Séquence : Plan : 1   | SLENE 28.2º GIRON                                                                |
| Giron Z                          | 3 averyla mx your consider to                                                    |
|                                  | Eléments/Types de média: phytoship/disina                                        |
| Divina plana                     | Edition / Raccord : Audio et synchronisation :                                   |
|                                  | Page 60                                                                          |