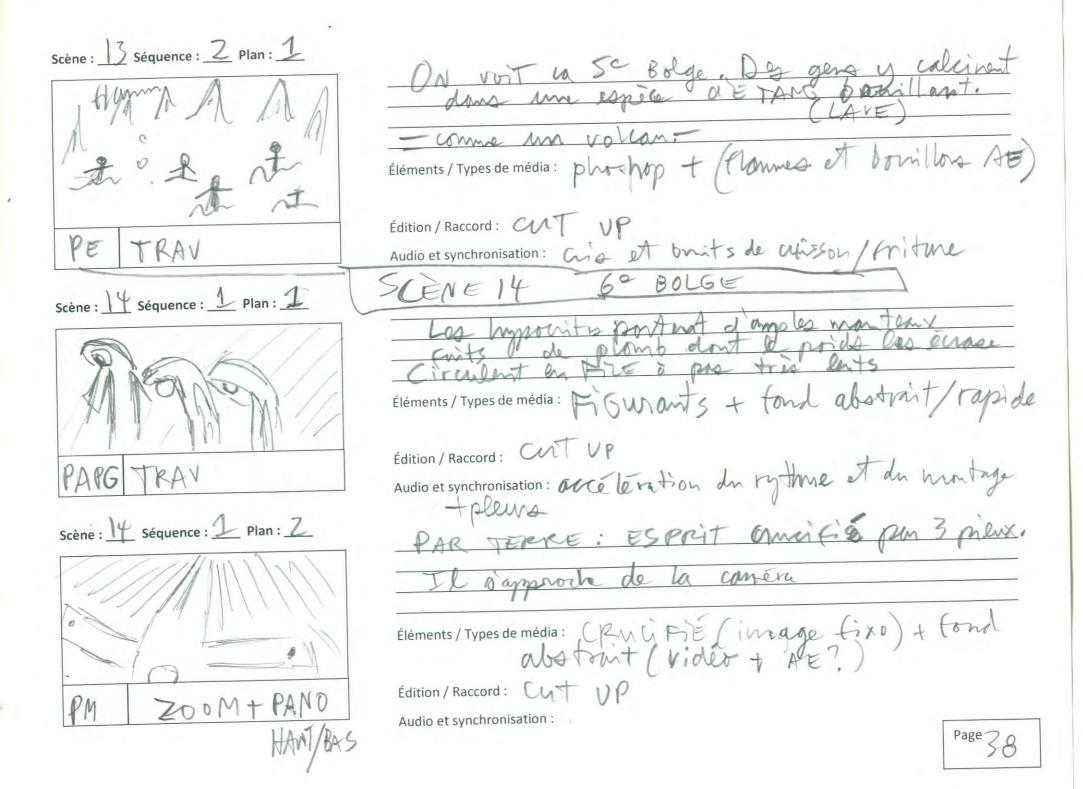

| FOND du 5º BOLGE/vu du sontin                                             |
|---------------------------------------------------------------------------|
|                                                                           |
| Éléments/Types de média: DELON CAT) + Brune At<br>ROCS + Fosse (5° Bolge) |
| Édition / Raccord : W V P                                                 |
| Audio et synchronisation: Bruits de pas et rapiration approchant          |
| Phoiens plans de vue sur les 11 diables                                   |
| things trast to the                                                       |
|                                                                           |
| Éléments/Types de média: Dessins + vi de o (alstruit)                     |
| Édition / Raccord : Cut up s                                              |
| Audio et synchronisation: Dynchro tempo / click                           |
| On voit passer V/D et les 11 hiables de côté.                             |
|                                                                           |
| Éléments / Types de média : D/V + VILLE                                   |
| Édition/Raccord: De + en + flon jusqu'à disparaitre                       |
| Audio et synchronisation :                                                |
|                                                                           |

Scène: 15 Séquence: 1 Plan: 1 ZOOM IN PE Scène :  $\boxed{5}$  Séquence :  $\boxed{2}$  Plan :  $\boxed{1}$ MONTAGE Scène: 15 Séquence: 3 Plan: 1200M iN

| SCENE 15: 7º Bolge                                                                                                                                    |
|-------------------------------------------------------------------------------------------------------------------------------------------------------|
| 7° BOLGE: Vue du fond très sombre                                                                                                                     |
|                                                                                                                                                       |
| Éléments / Types de média: Decon AE Mancel                                                                                                            |
| Édition / Raccord: FADE IN                                                                                                                            |
| Audio et synchronisation :                                                                                                                            |
| Papa le fond du 7º 8 olge: OMBRES + SERPENTS<br>** SERPENT à DIX prods                                                                                |
| Éléments/Types de média: images superposses/chastiques Ombres (figurants) superits (photos anim.) + serpent Griels Édition/Raccord: Mastellas Totales |
| Édition/Raccord: Montage rapide -                                                                                                                     |
| Audio et synchronisation: Experimental II my a plus de sol,                                                                                           |
| Edition/Raccord: Montage rapide I se my a plus de sol,  Audio et synchronisation: Expérimental plus de gravité  FOND de con (AE) SON S'INCHROS        |
| LE Centaine CACUS                                                                                                                                     |
|                                                                                                                                                       |
| Éléments/Types de média: Tolon précident sont CACUS (image Fixe, classin)                                                                             |
| Édition/Raccord: CROSSNFADE                                                                                                                           |
| Audio et synchronisation:  Mont ce Mythin gre  Page 39                                                                                                |