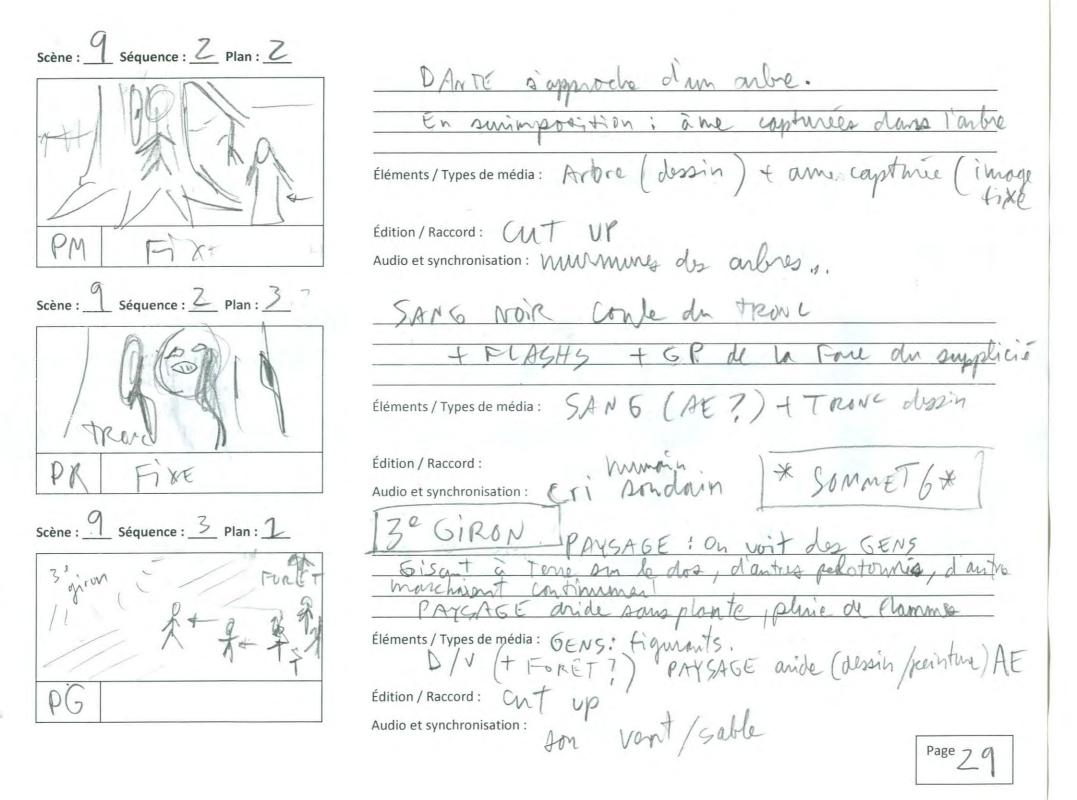

/ SCENE 9: 200 GIRON Scène: \_\_\_\_\_ Séquence: \_\_\_\_\_ Plan: \_\_\_\_\_\_ ILS dépondent sur une ample Fosse plaine Éléments/Types de média: CENTANRES Cammatin 2d/photophop?,
Posse + plane + 3-/PL: Rocs M GIRON: FOSSE Édition / Raccord : CUT UP POV Dante PANO Audio et synchronisation : Scène: Séquence: 1 Plan: 2 TLS s'approchent de la FOSSE, LES CENTAURES TRENT de Fliches dans le GIRON (rempli de SANG Domillant Éléments/Types de média: TROU Borillant (bulls AE?) TEVNEE + centaurs am mation Édition / Raccord: (b) T UP PG FIXE ( Plusiens Audio et synchronisation : Scène: 9 Séquence: 1 Plan: 3D/V et un centaine (NESSOS) longent le 1-169E 2 /PL: Fosse + Éléments / Types de média : D / U + N 43502 Ze PL/Fosse + bonillonnanents + Édition / Raccord : FIXE Audio et synchronisation: Hants ais Crescendo

SCENE 9: 7° CERCLE In GIRON 才 介条 介介 AMPIES 3º Gir disent aride GERYON & chute pline 6,804) antanno ATA FORM + cours d'eau

| Scène: Séquence: 3 Plan: 5          |                                                             |
|-------------------------------------|-------------------------------------------------------------|
|                                     | An BORD du GOUTPRE du 32 GIRON                              |
| Sumee 1 to 1/11/                    | An BORD du GOUTPRE du 32 GIRAN                              |
| a com                               |                                                             |
|                                     | Éléments/Types de média: Chtyte (Video/animatione) D/V      |
| A A H                               | 2º/PL: 3º giron                                             |
| 2 X                                 |                                                             |
| PE                                  | Audio et synchronisation: Son de la chute assourdissant     |
|                                     | Addition of Sylicinolisation.                               |
| Scène: Séquence: 1 Plan: 1          | SCENE 10                                                    |
|                                     | GERYON pungit (Voir description)                            |
|                                     |                                                             |
|                                     |                                                             |
| 4                                   | Éléments/Types de média: GERYON (Dossin + anima Hon Zd)     |
|                                     | 5 T 110                                                     |
| PE OU (VUE de HAVT)                 | Édition / Raccord : WT UP                                   |
| LC LLONGEE                          | Audio et synchronisation :                                  |
| Scène: $16$ Séquence: $1$ Plan: $2$ | Sur le dos du GÉR Yor, D/V volent                           |
|                                     | vers le fond du 6° cercle                                   |
| 60 At B                             | RACIDE                                                      |
| A TOTAL                             |                                                             |
| A MILL LANGE                        | Éléments / Types de média :                                 |
|                                     | * SUMMET 7 *                                                |
| TRAV                                | Édition / Raccord : CVT UP                                  |
| (141,                               | Audio et synchronisation: Brut explosion à Droite           |
|                                     | Audio et synchronisation: Bruit explosion à Droite  Page 31 |