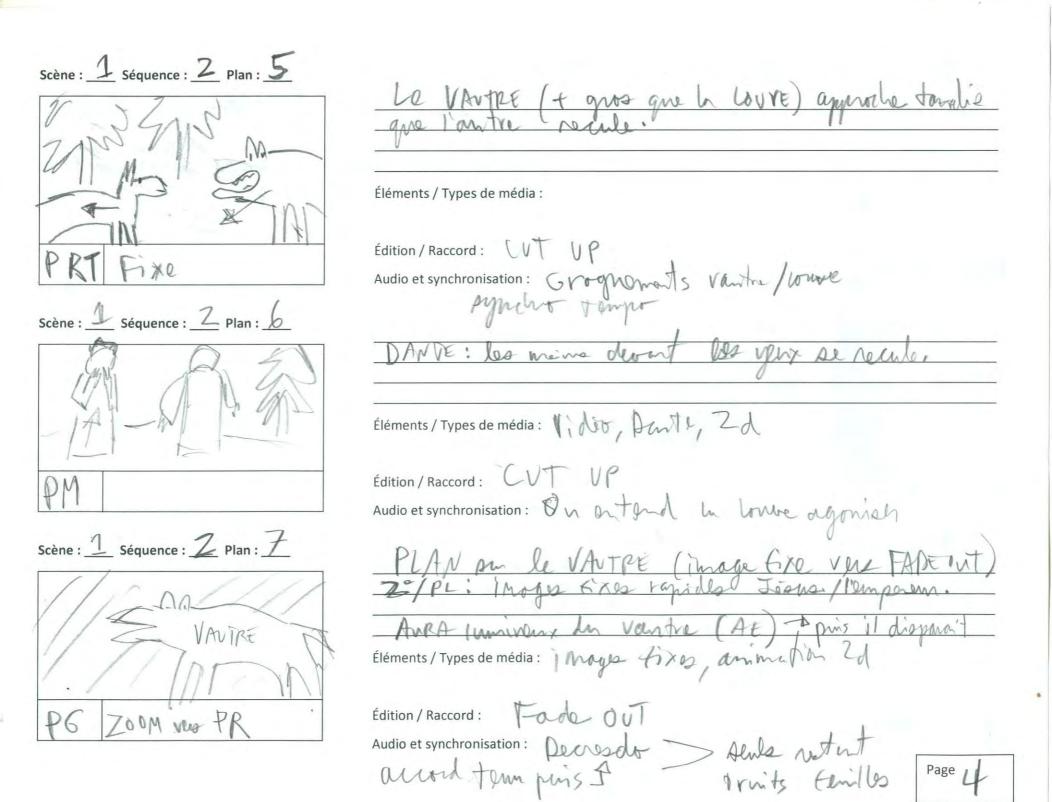

| // Scène : 2 Séquence : 1 Plan : 1                        | CENEZ: Sons synchro sur l'imagli                                                                                                                                                                                                                                                                                                                                                                                                 |
|-----------------------------------------------------------|----------------------------------------------------------------------------------------------------------------------------------------------------------------------------------------------------------------------------------------------------------------------------------------------------------------------------------------------------------------------------------------------------------------------------------|
|                                                           | PORTE de l'ENFER. On voit un sentier                                                                                                                                                                                                                                                                                                                                                                                             |
| Dentier Dentier                                           | Z/PL: images video de la Forêt prétidente, mais<br>dématrialisée - Dimages qui dévoulent rapidement, de ten<br>Éléments/Types de média: † surréaliste<br>Sent en/Porte (AE) FORET (video montrye /effets)                                                                                                                                                                                                                        |
| Plan contro-plongée HAVT                                  | Édition/Raccord: Evan non puis tale in mags                                                                                                                                                                                                                                                                                                                                                                                      |
| Scène: Z Séquence: 1 Plan: 1 (Avit.)                      | Audio et synchronisation: SONS Accélérées et mits thilles (Faleon (60N6?)                                                                                                                                                                                                                                                                                                                                                        |
| Non Porti                                                 | Éléments/Types de média: A E (pont) viler (chas sombre +  Édition/Raccord: (cont)  Édition/Raccord: (cont)                                                                                                                                                                                                                                                                                                                       |
| PM Zoom som la porte                                      | Édition / Raccord : ( Audio et synchronisation :                                                                                                                                                                                                                                                                                                                                                                                 |
| Scène: Z Séquence: 1 Plan: Z  PM ZOM IN VOID PM  PM2 FIXE | DE l'antre Bord de la PORTE. On voit Dante/<br>Virgile apparaître en FADE in à travers la porte,<br>ILS avant cant un per son le sent n et<br>D'avrêtent midroses. DANTE lève la Tête an viel.<br>Éléments/Types de média: Porte (AE) Z/PL: do con puysages/monta<br>(Il n'y a pos de mons antone de la porte)<br>Édition/Raccord: (UT VP<br>Audio et synchronisation: Fade in seria en in temps que les<br>personnages gartrent |