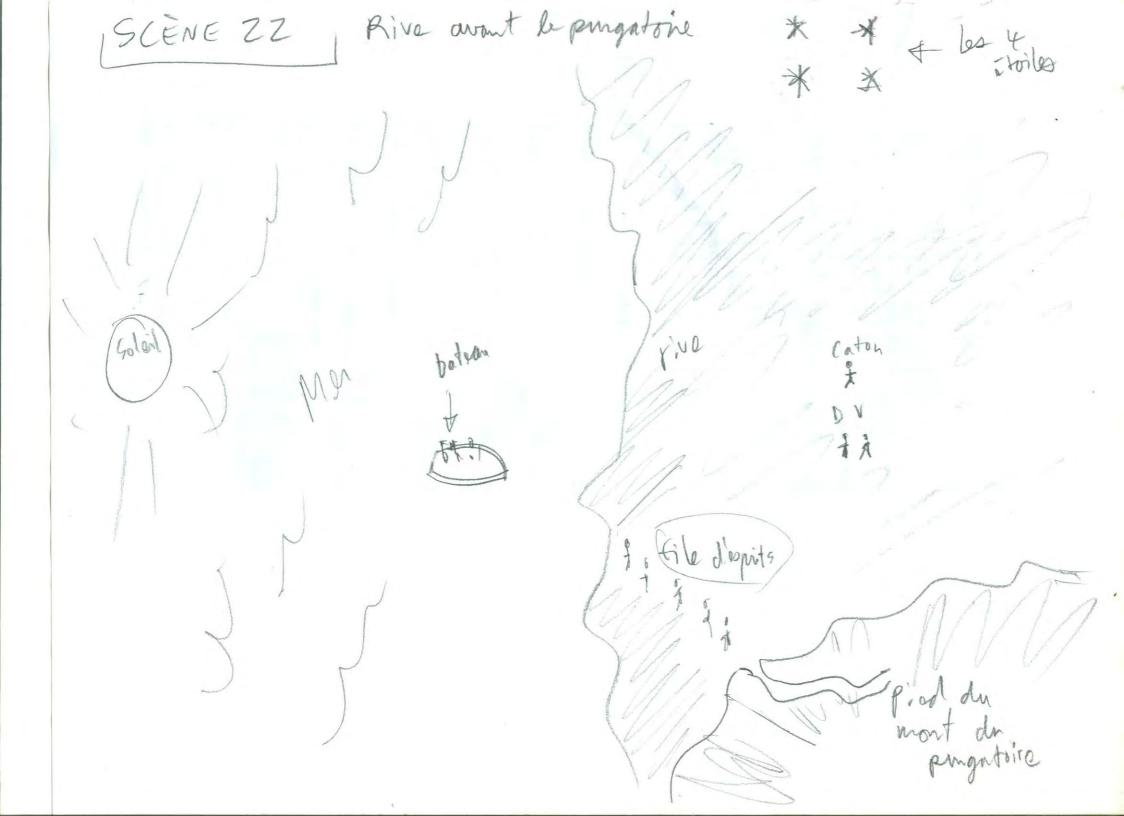

9ª Cerde, siens 20-21 lar geli brailland. DVIT Luciter

Scène: 22 Séquence: 2 Plan: 2 vue de côté pour vappost à ) agate se di tomme dew Éléments / Types de média : Édition / Raccord : Fixe pund PANO D Audio et synchronisation : Scène: 22 Séquence: 2 Plan: 3a in humere/fen gin est devenue Éléments/Types de média: At dovor + Feu/lumière Édition / Raccord : Cut UP puis FixE Audio et synchronisation: Scène: Z Séquence: Z Plan: 4 9st en fait une barque gun Plas Elle est dirigie par un ange cilisto Éléments / Types de média : Édition / Raccord : CUT UP Audio et synchronisation : ( ) de ( ) de ( ) Page LO